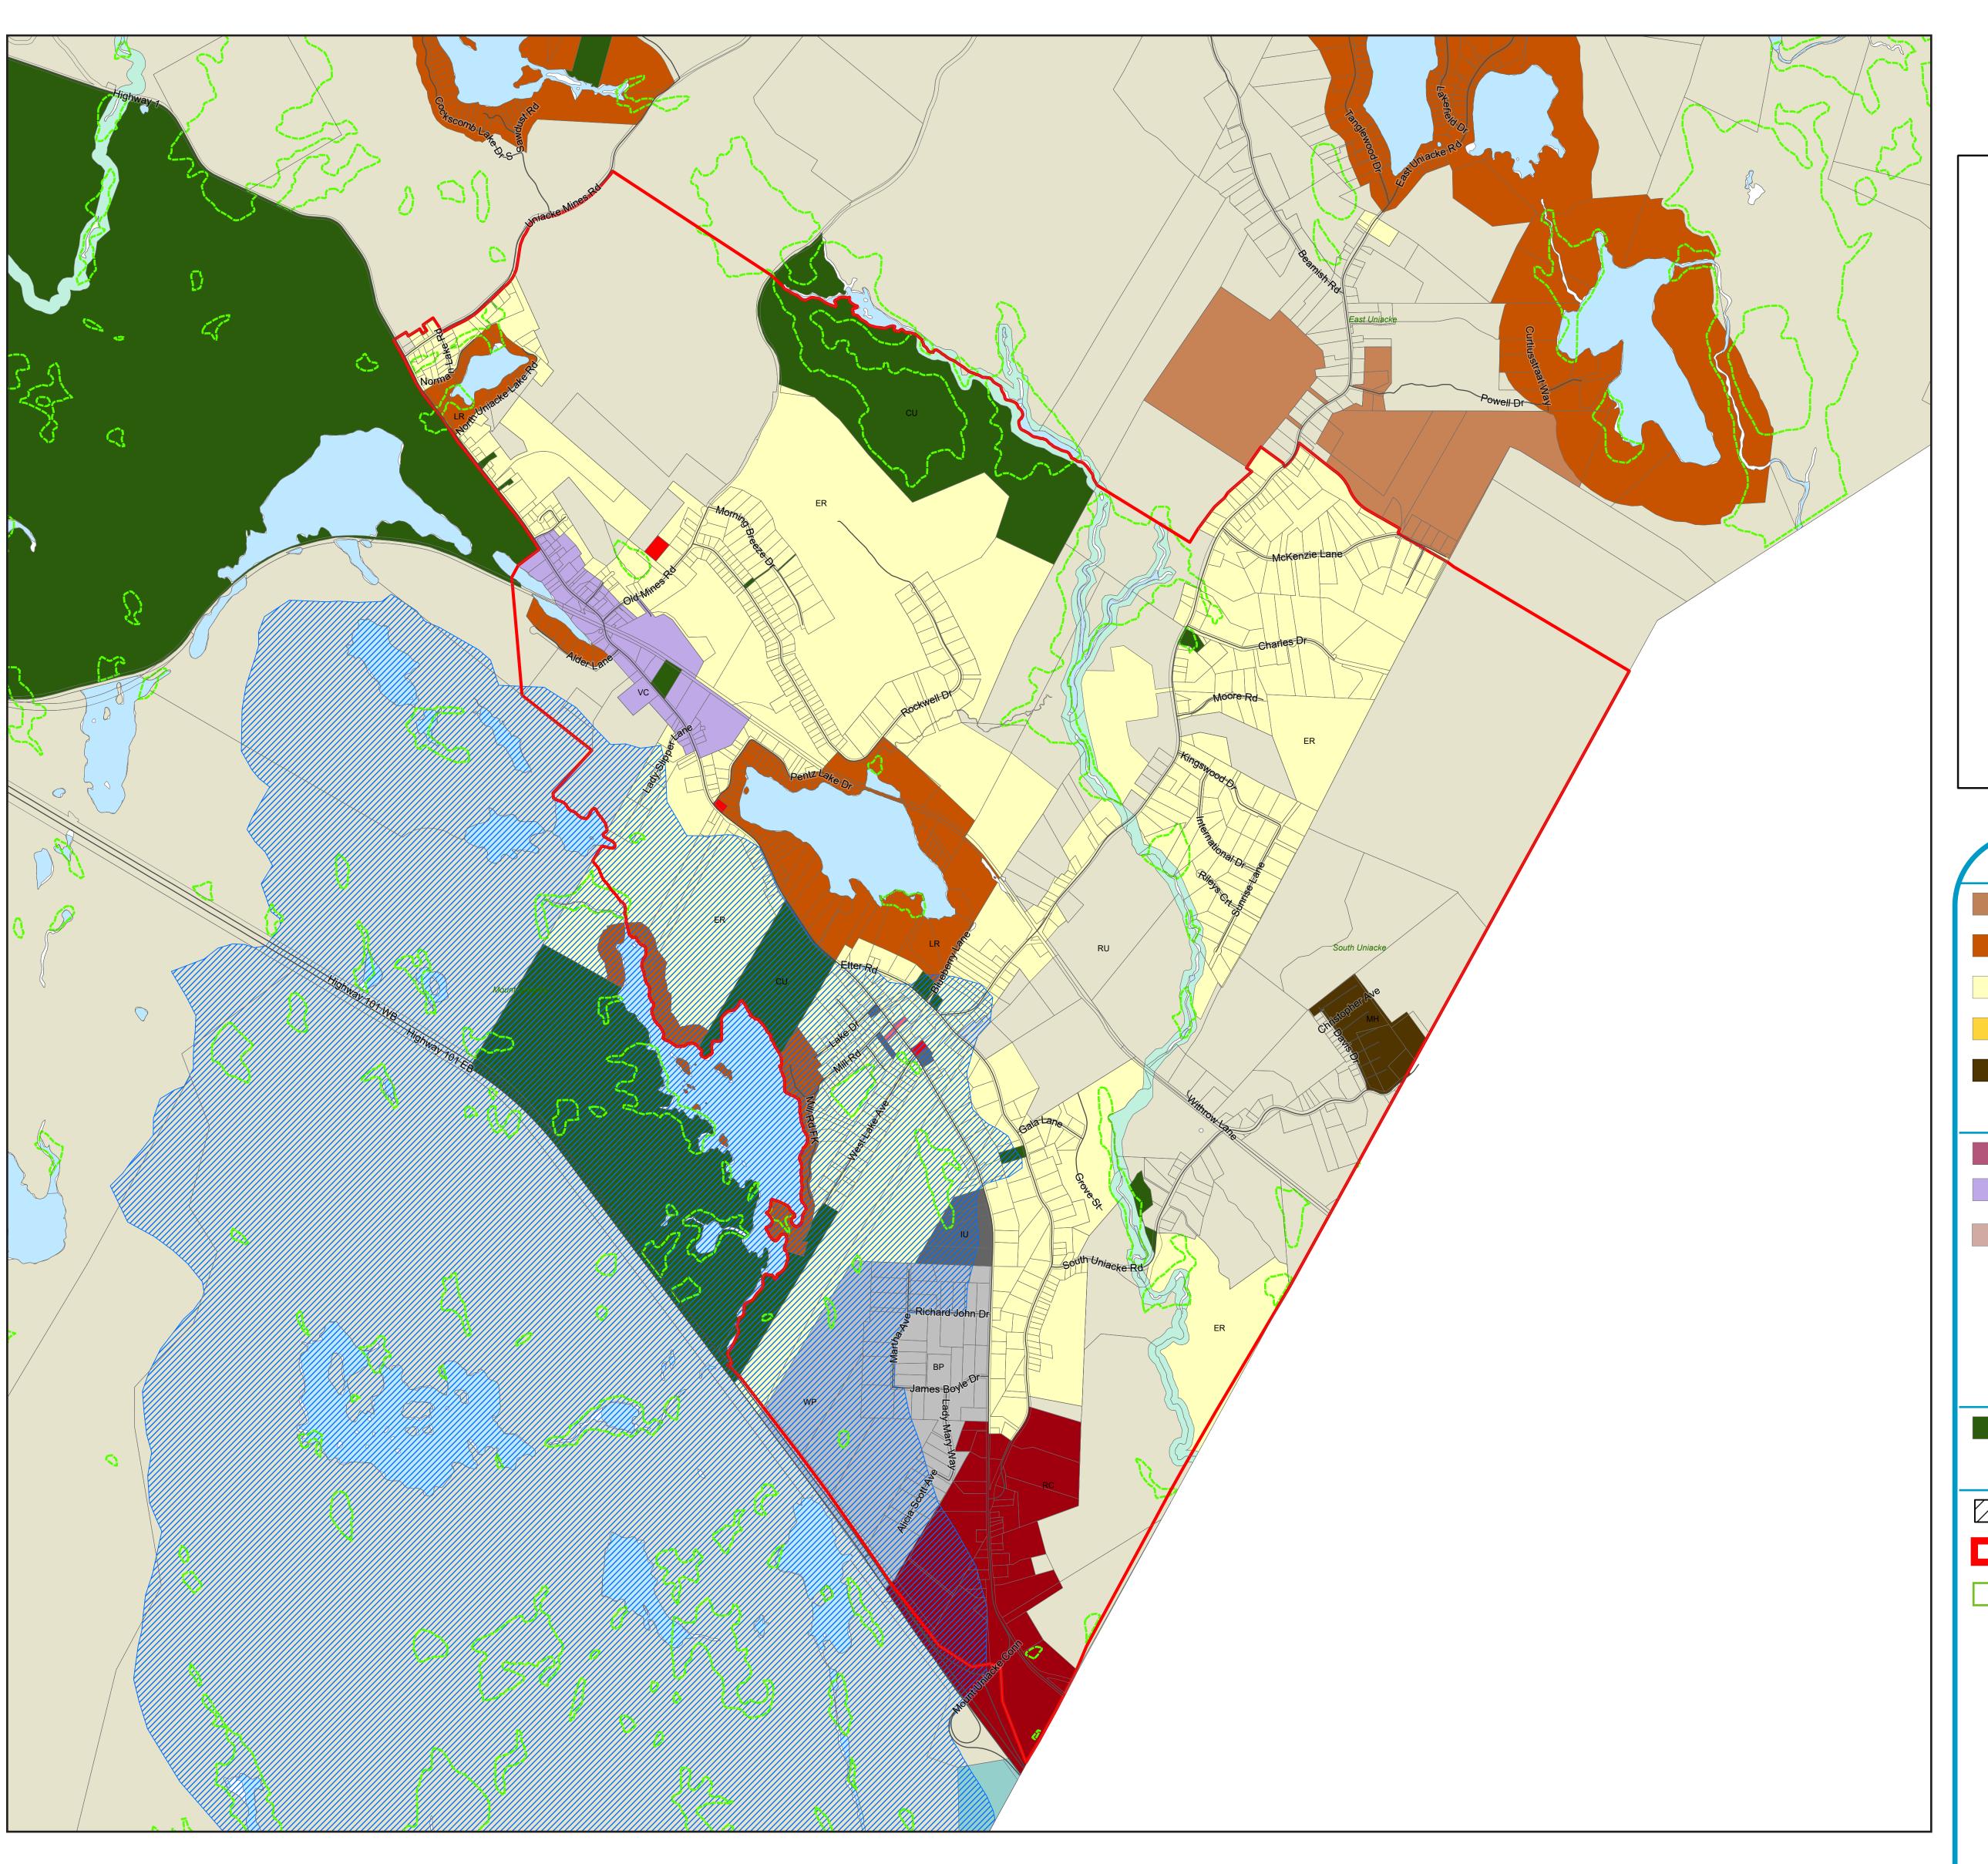

# MUNICIPALITY OF EAST HANTS OFFICIAL COMMUNITY PLAN • APPENDIX C Generalized Future Land Use Map 4 • Mount Uniacke Growth Management Area

This map was produced by the Planning & Development Department and shall be used as a graphical

representation of property boundaries. It is not intended to be used as a survey plan or for legal descriptions.

Approved on: Amended on:

FE - 2050 Fundy Erosion

FE - 2100 Fundy Erosion

Overlay

Overlay