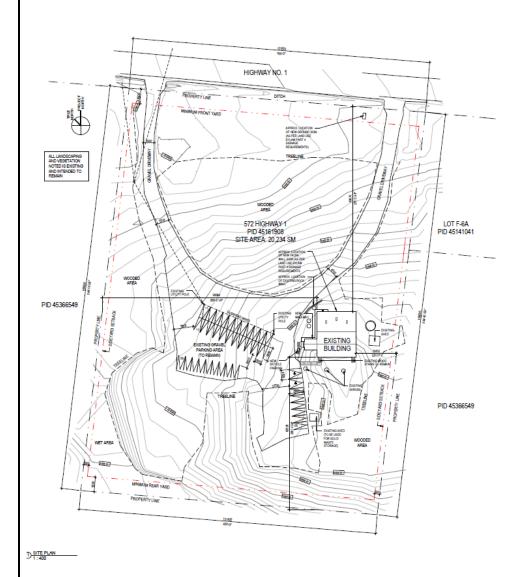

## Site Plan Approval Information Sheet

Applicant: Lydon Lynch Architects Ltd.

Property Location: PID 45161908, 572 Highway 1, Mount Uniacke.

**Site Plan Application:** To permit a Veterinary Office/Professional Office Use

Site Plan Approval Granted by Municipal Development Officer on: June 22, 2023

Site Plan:

| Community:    |
|---------------|
| Mount Uniacke |

Current Zone: Village Core (VC) Zone Size of Property: 5 acres