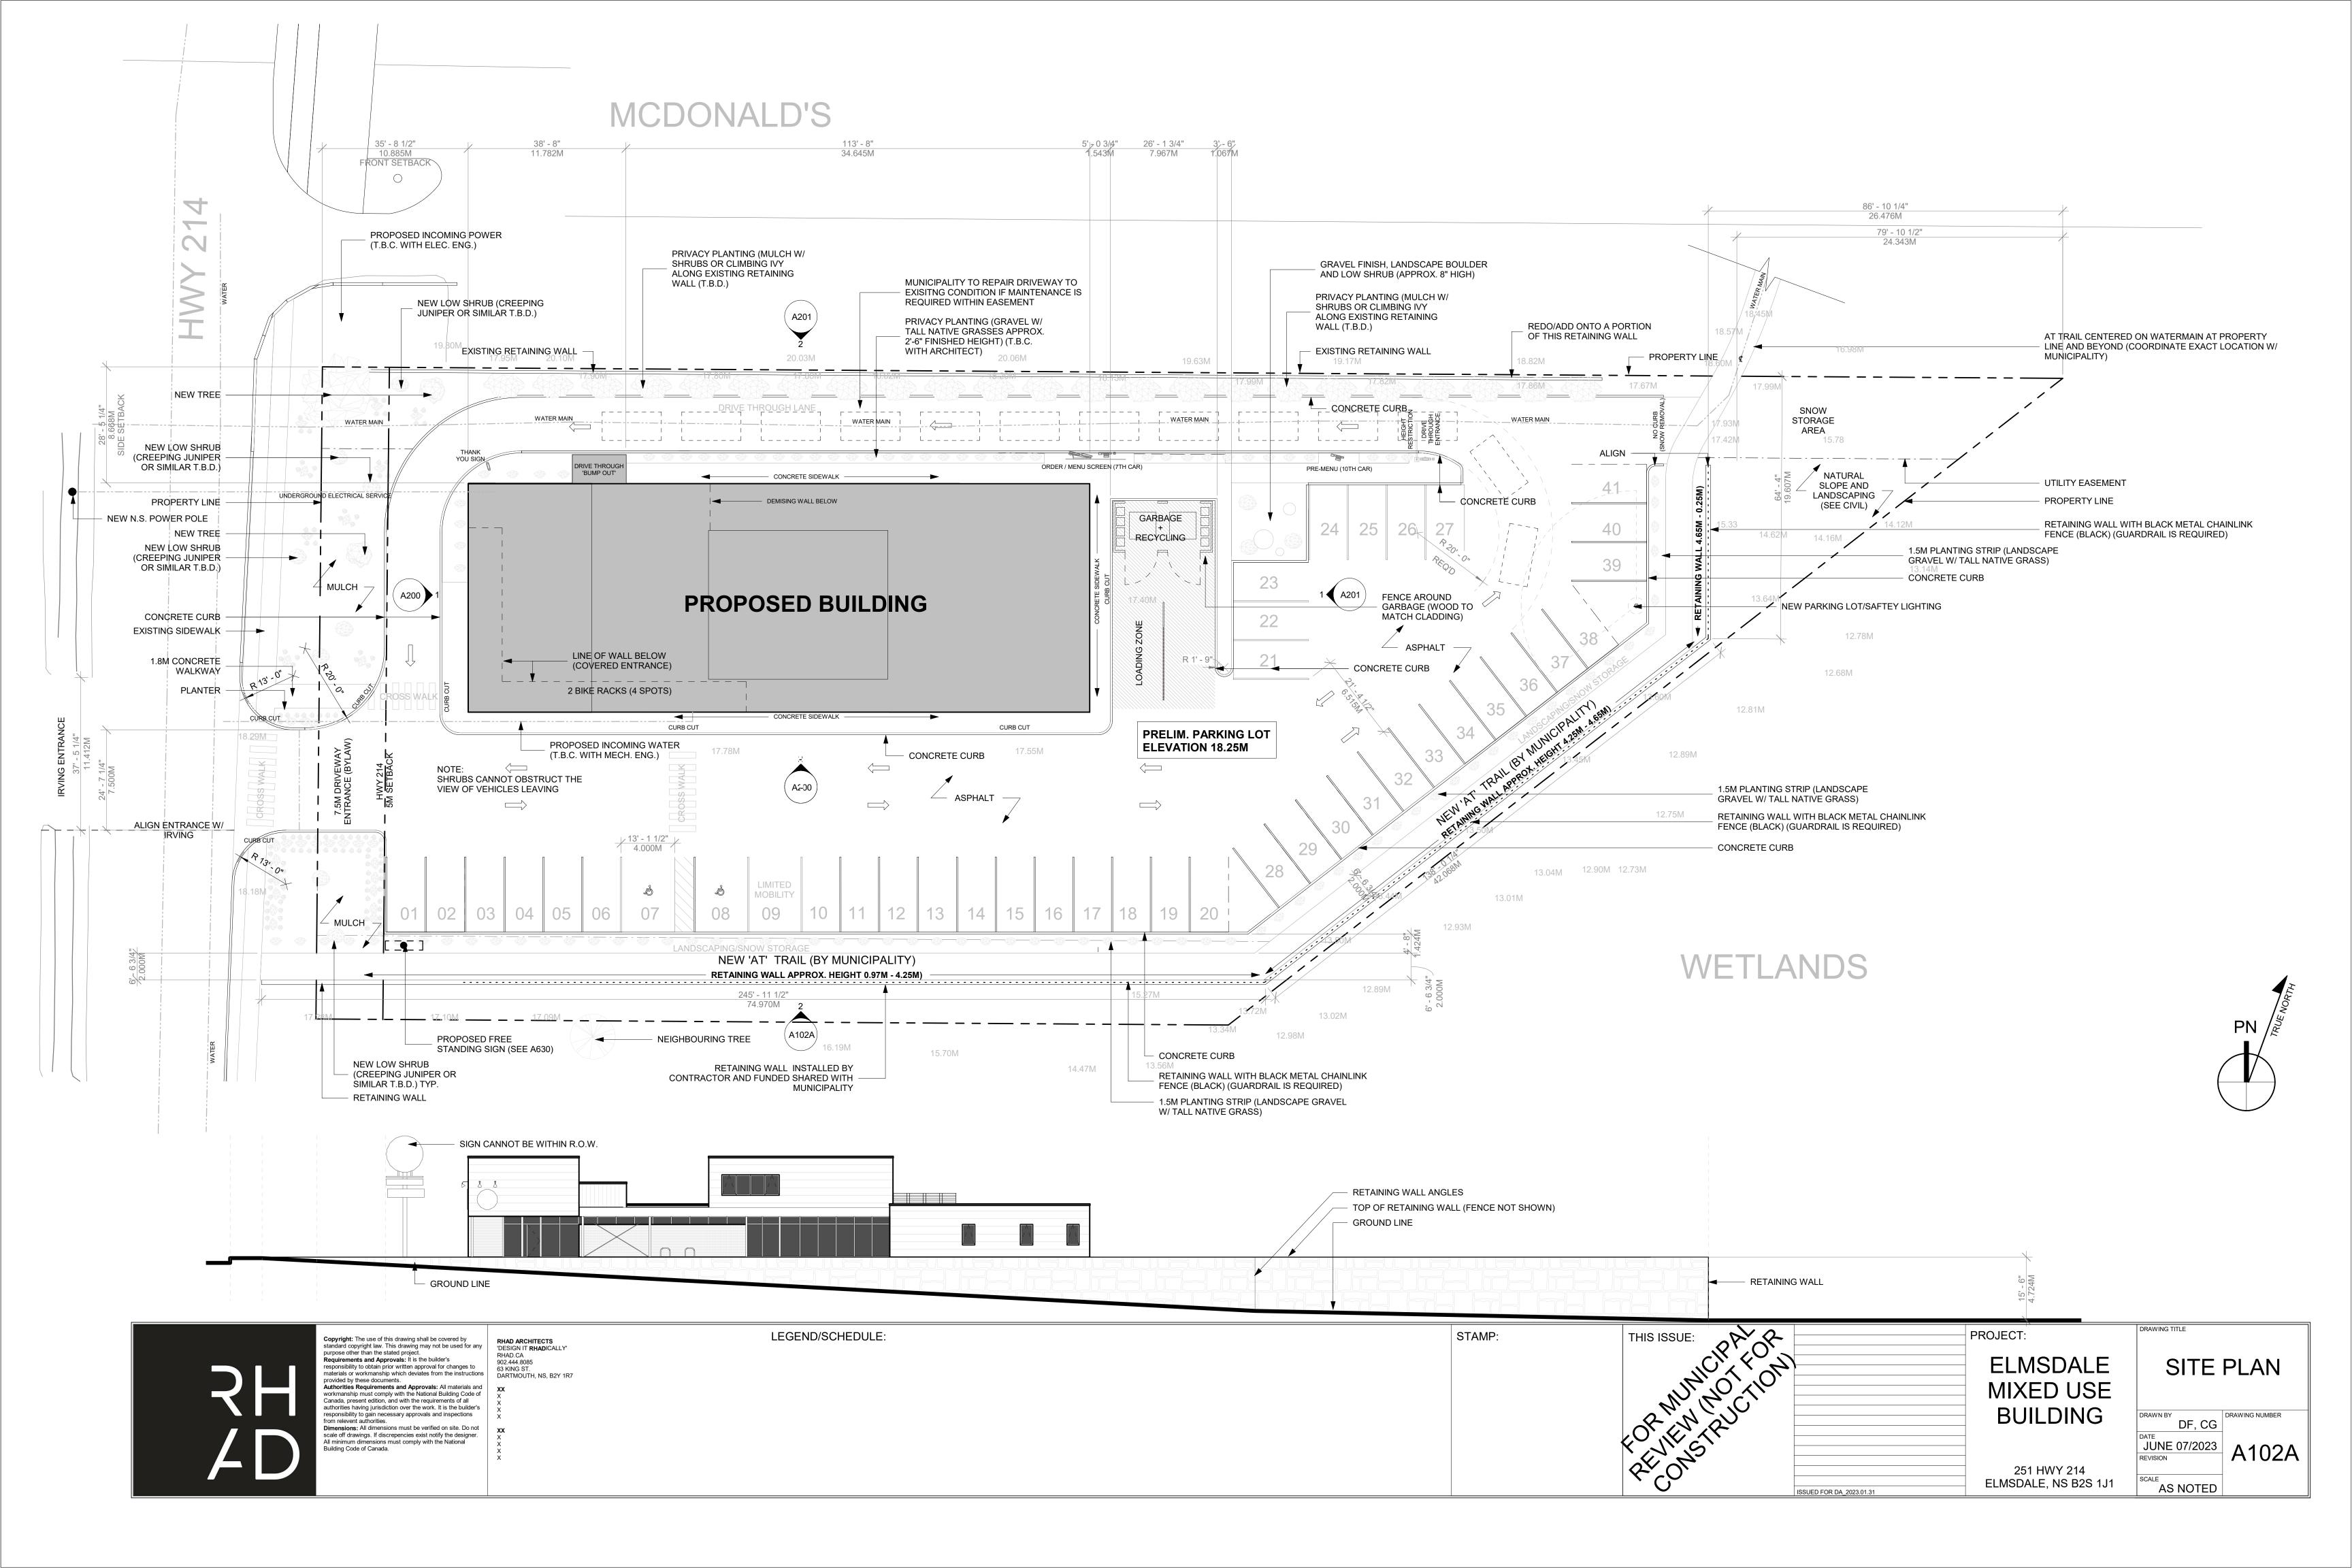

| /SCHEDULE:                                                                                                                                                                                   | STAMP: | THIS ISSUE: | PROJECT:                            | DRAWING TITLE                         |
|----------------------------------------------------------------------------------------------------------------------------------------------------------------------------------------------|--------|-------------|-------------------------------------|---------------------------------------|
| FINISH SCHEDULE<br>RED BRICK MASONRY (SPECIFICATION T.B.C.)<br>CAPE COD CLADDING (NEW FOREST FX SEMI) 1X6 EURO CHANNEL OR SIMILAR (SPECIFICATION T.B.C.)                                     |        |             | ELMSDALE<br>MIXED USE               | ELEVATIONS                            |
| STANDING SEAM CLADDING OR SIMILAR (BLACK) (SPECIFICATION T.B.C.)<br>METAL PANELS (MAC METALS - POLYMAC OR SIMILAR) (BLACK) (SPECIFICATION T.B.C.)<br>CONCRETE BOARD FINISH (FOUNDATION ONLY) |        | R MU MUCT   | BUILDING                            |                                       |
| FLAT BAR METAL RAILING BLACK) (SPECIFICATION T.B.C.)                                                                                                                                         |        | KO'JE'STR   |                                     | DATE<br>JUNE 05/2023<br>REVISION A200 |
|                                                                                                                                                                                              |        | ¢, °O,      | 251 HWY 214<br>ELMSDALE, NS B2S 1J1 | SCALE<br>AS NOTED                     |