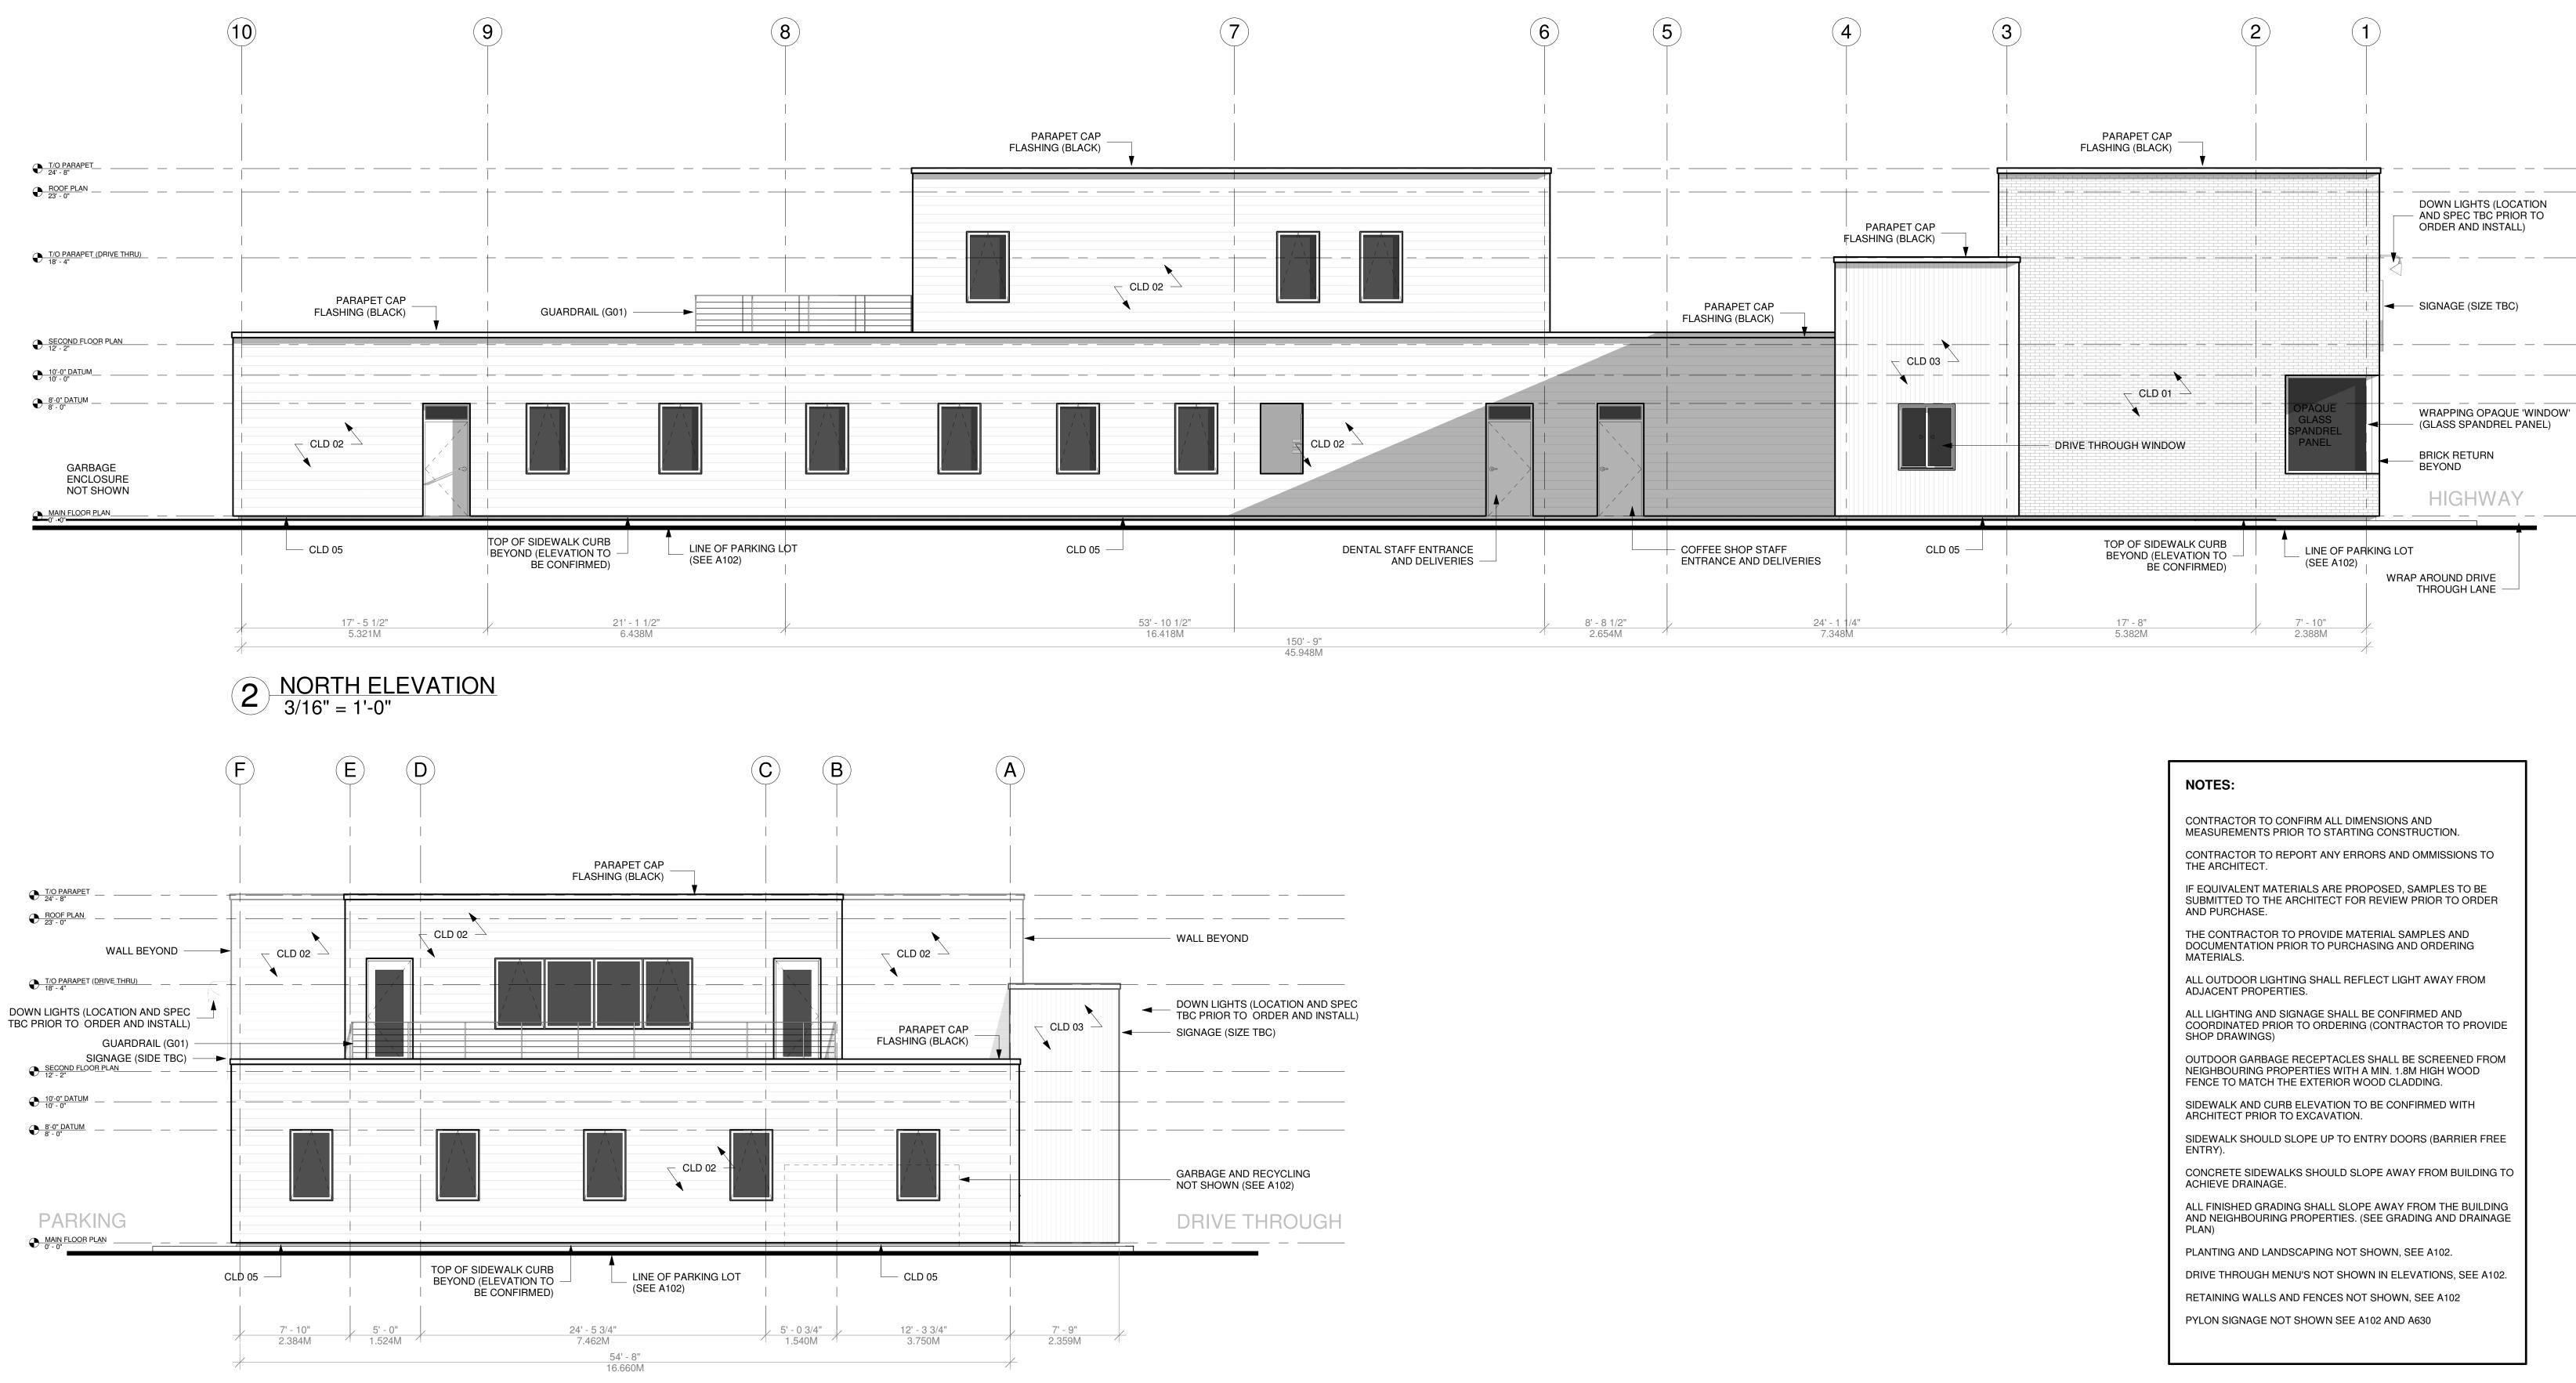

| /SCHEDULE:                                                                                                                                                                                   | STAMP: | THIS ISSUE: | PROJECT:                            | DRAWING TITLE                         |
|----------------------------------------------------------------------------------------------------------------------------------------------------------------------------------------------|--------|-------------|-------------------------------------|---------------------------------------|
| FINISH SCHEDULE<br>RED BRICK MASONRY (SPECIFICATION T.B.C.)<br>CAPE COD CLADDING (NEW FOREST FX SEMI) 1X6 EURO CHANNEL OR SIMILAR (SPECIFICATION T.B.C.)                                     |        |             | ELMSDALE<br>MIXED USE               | ELEVATIONS                            |
| STANDING SEAM CLADDING OR SIMILAR (BLACK) (SPECIFICATION T.B.C.)<br>METAL PANELS (MAC METALS - POLYMAC OR SIMILAR) (BLACK) (SPECIFICATION T.B.C.)<br>CONCRETE BOARD FINISH (FOUNDATION ONLY) |        | R MU MUCT   | BUILDING                            |                                       |
| FLAT BAR METAL RAILING BLACK) (SPECIFICATION T.B.C.)                                                                                                                                         |        | KO'JE'STR   |                                     | DATE<br>JUNE 05/2023<br>REVISION A200 |
|                                                                                                                                                                                              |        | ¢, °O,      | 251 HWY 214<br>ELMSDALE, NS B2S 1J1 | SCALE<br>AS NOTED                     |