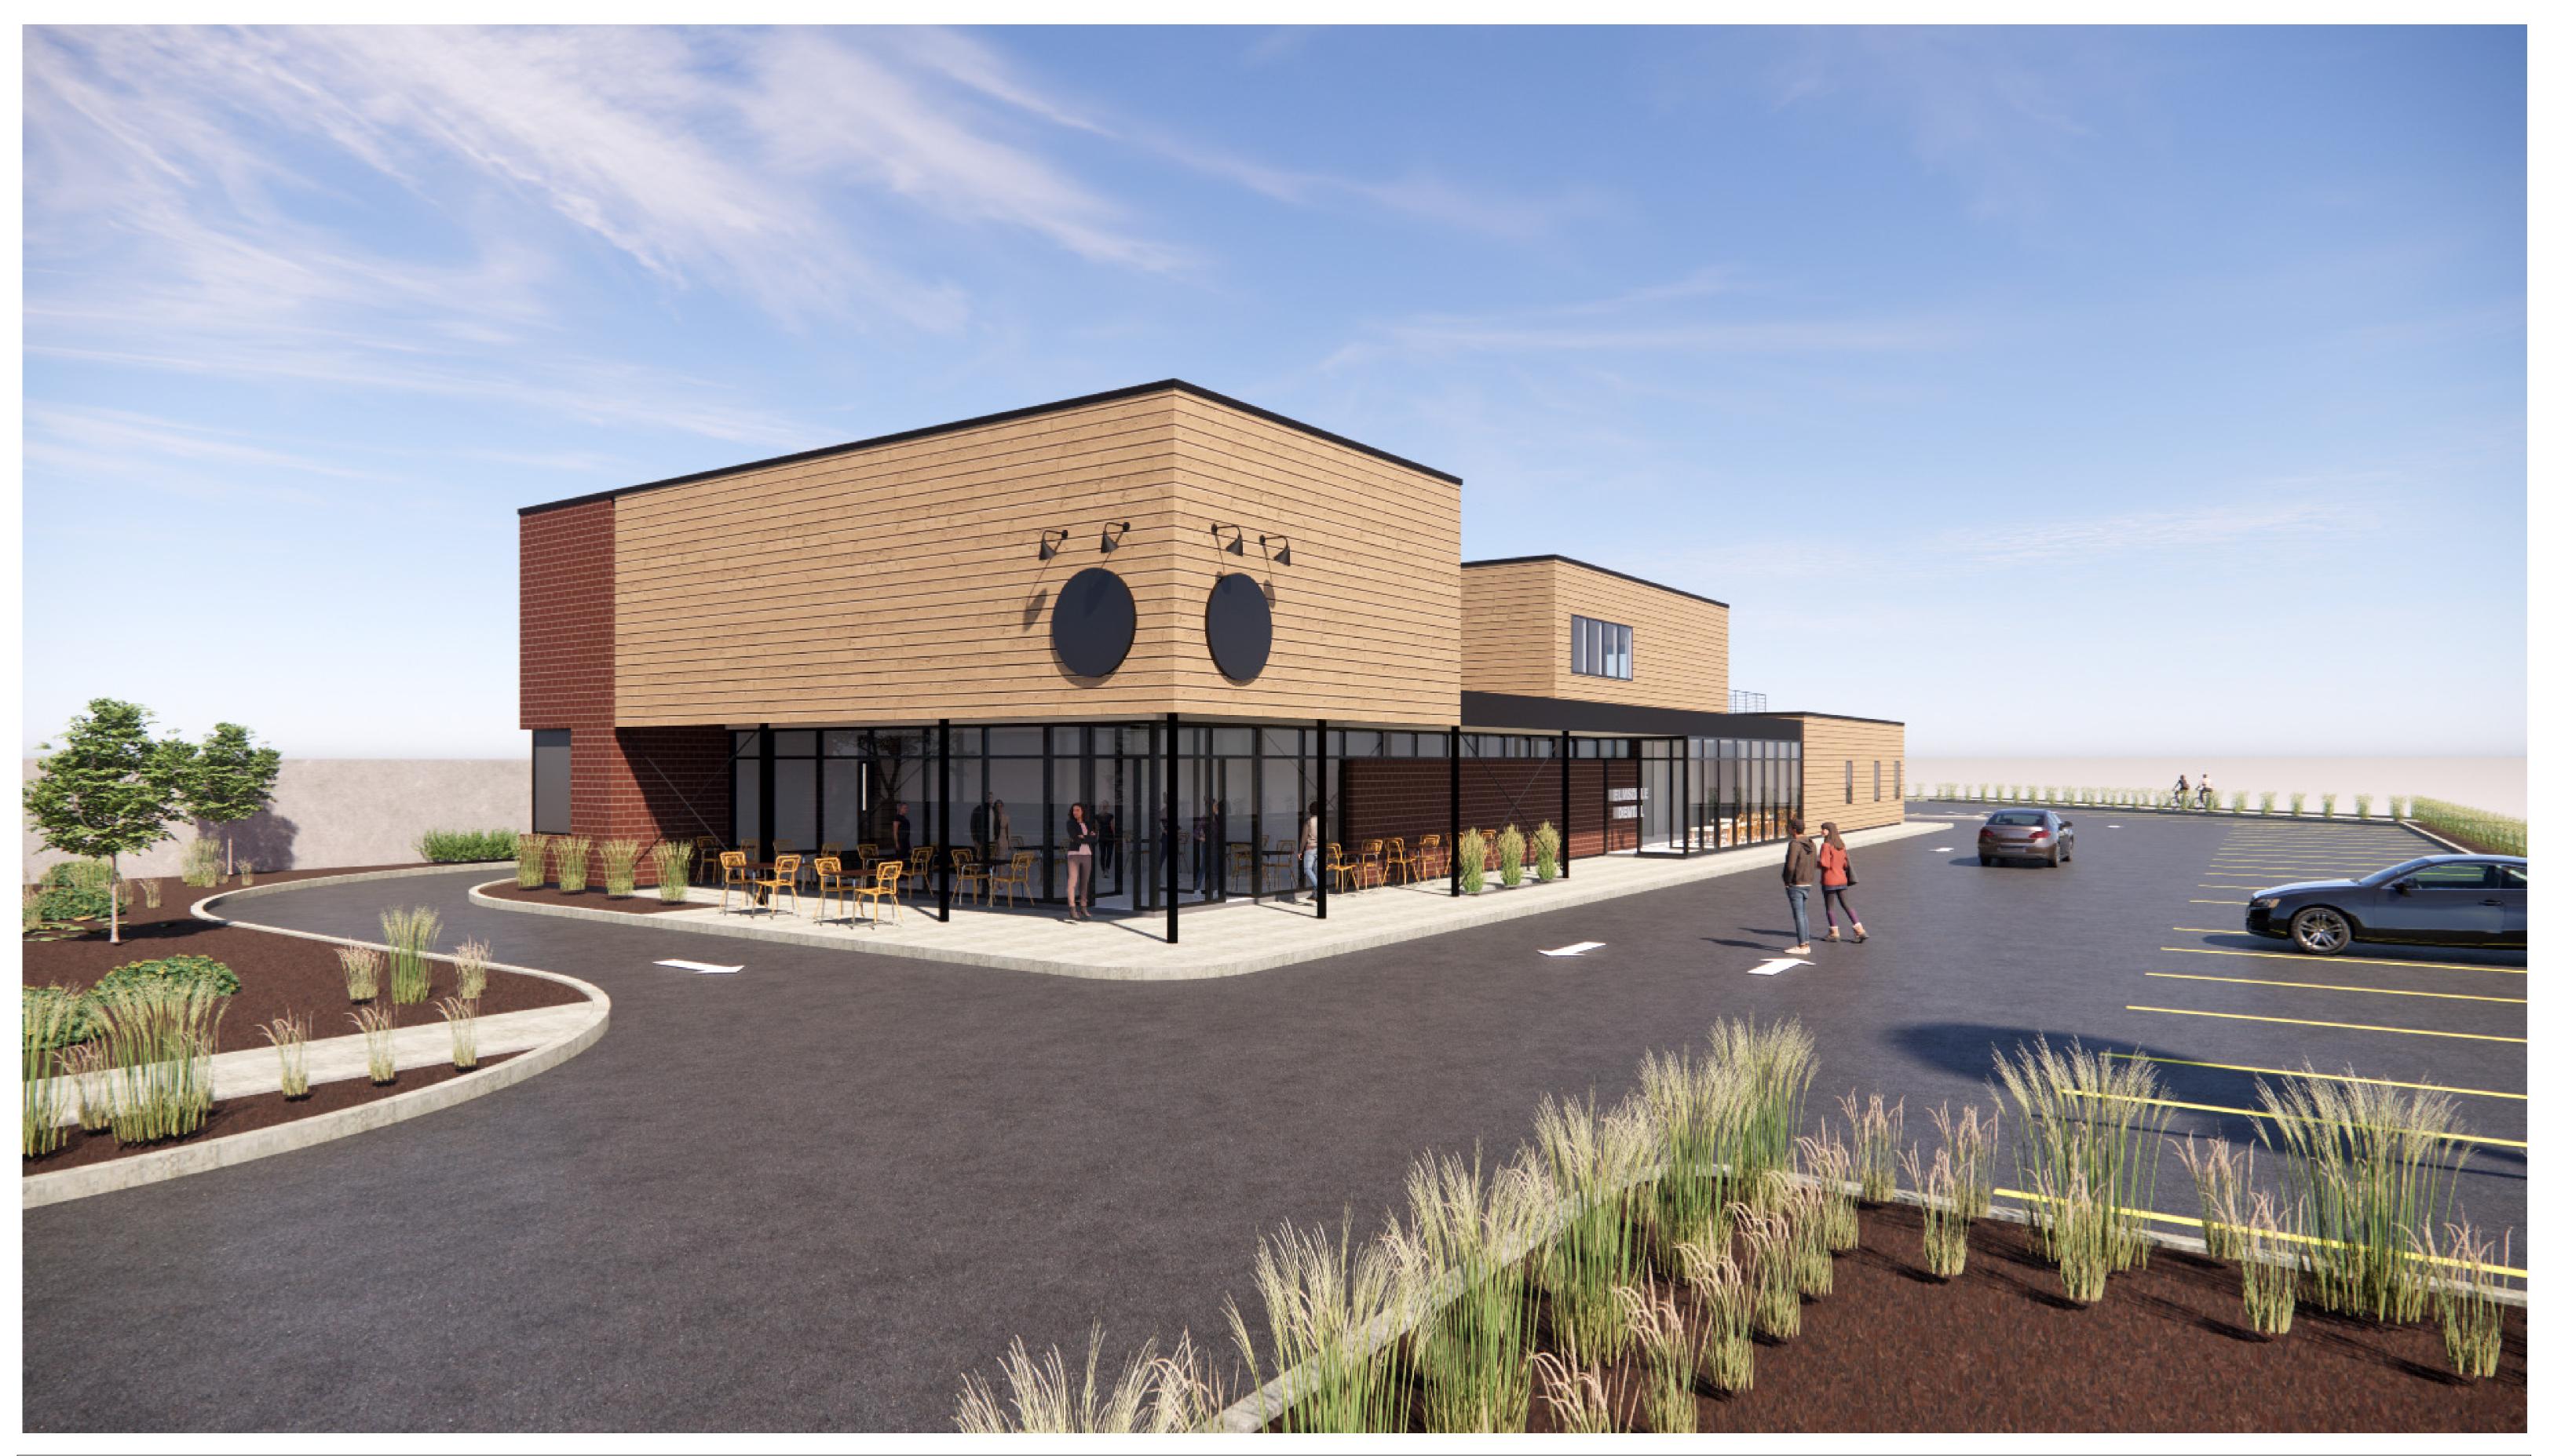

LEGEND/

| /SCHEDULE: | STAMP: |             | ,                        | PROJECT:                            | DRAWING TITLE                          |
|------------|--------|-------------|--------------------------|-------------------------------------|----------------------------------------|
|            |        |             |                          | ELMSDALE                            | EXTERIOR                               |
|            |        | MURICIO.    |                          | MIXED USE                           | RENDERS                                |
|            |        | Shy CU      |                          | BUILDING                            | DRAWN BY DRAWING NUMBER                |
|            |        | K CULL STAT |                          |                                     | DATE<br>JUNE 05/2023<br>REVISION A1000 |
|            |        | 6x OL       | ISSUED FOR DA_2023.01.31 | 251 HWY 214<br>ELMSDALE, NS B2S 1J1 | SCALE<br>AS NOTED                      |

LEGEND/

| /SCHEDULE: | STAMP: | THIS ISSUE: PAPP                            |     | PROJECT:<br>ELMSDALE<br>MIXED USE | DRAWING TITLE<br>EXTERIOR<br>RENDERS                                              |
|------------|--------|---------------------------------------------|-----|-----------------------------------|-----------------------------------------------------------------------------------|
|            |        | FOR IN FRUE<br>REVIEWS FRUE<br>REVIEWS FRUE | NAN | 251 HWY 214                       | DRAWING NUMBER<br>DF, CG<br>DATE<br>JUNE 05/2023<br>REVISION<br>SCALE<br>AS NOTED |