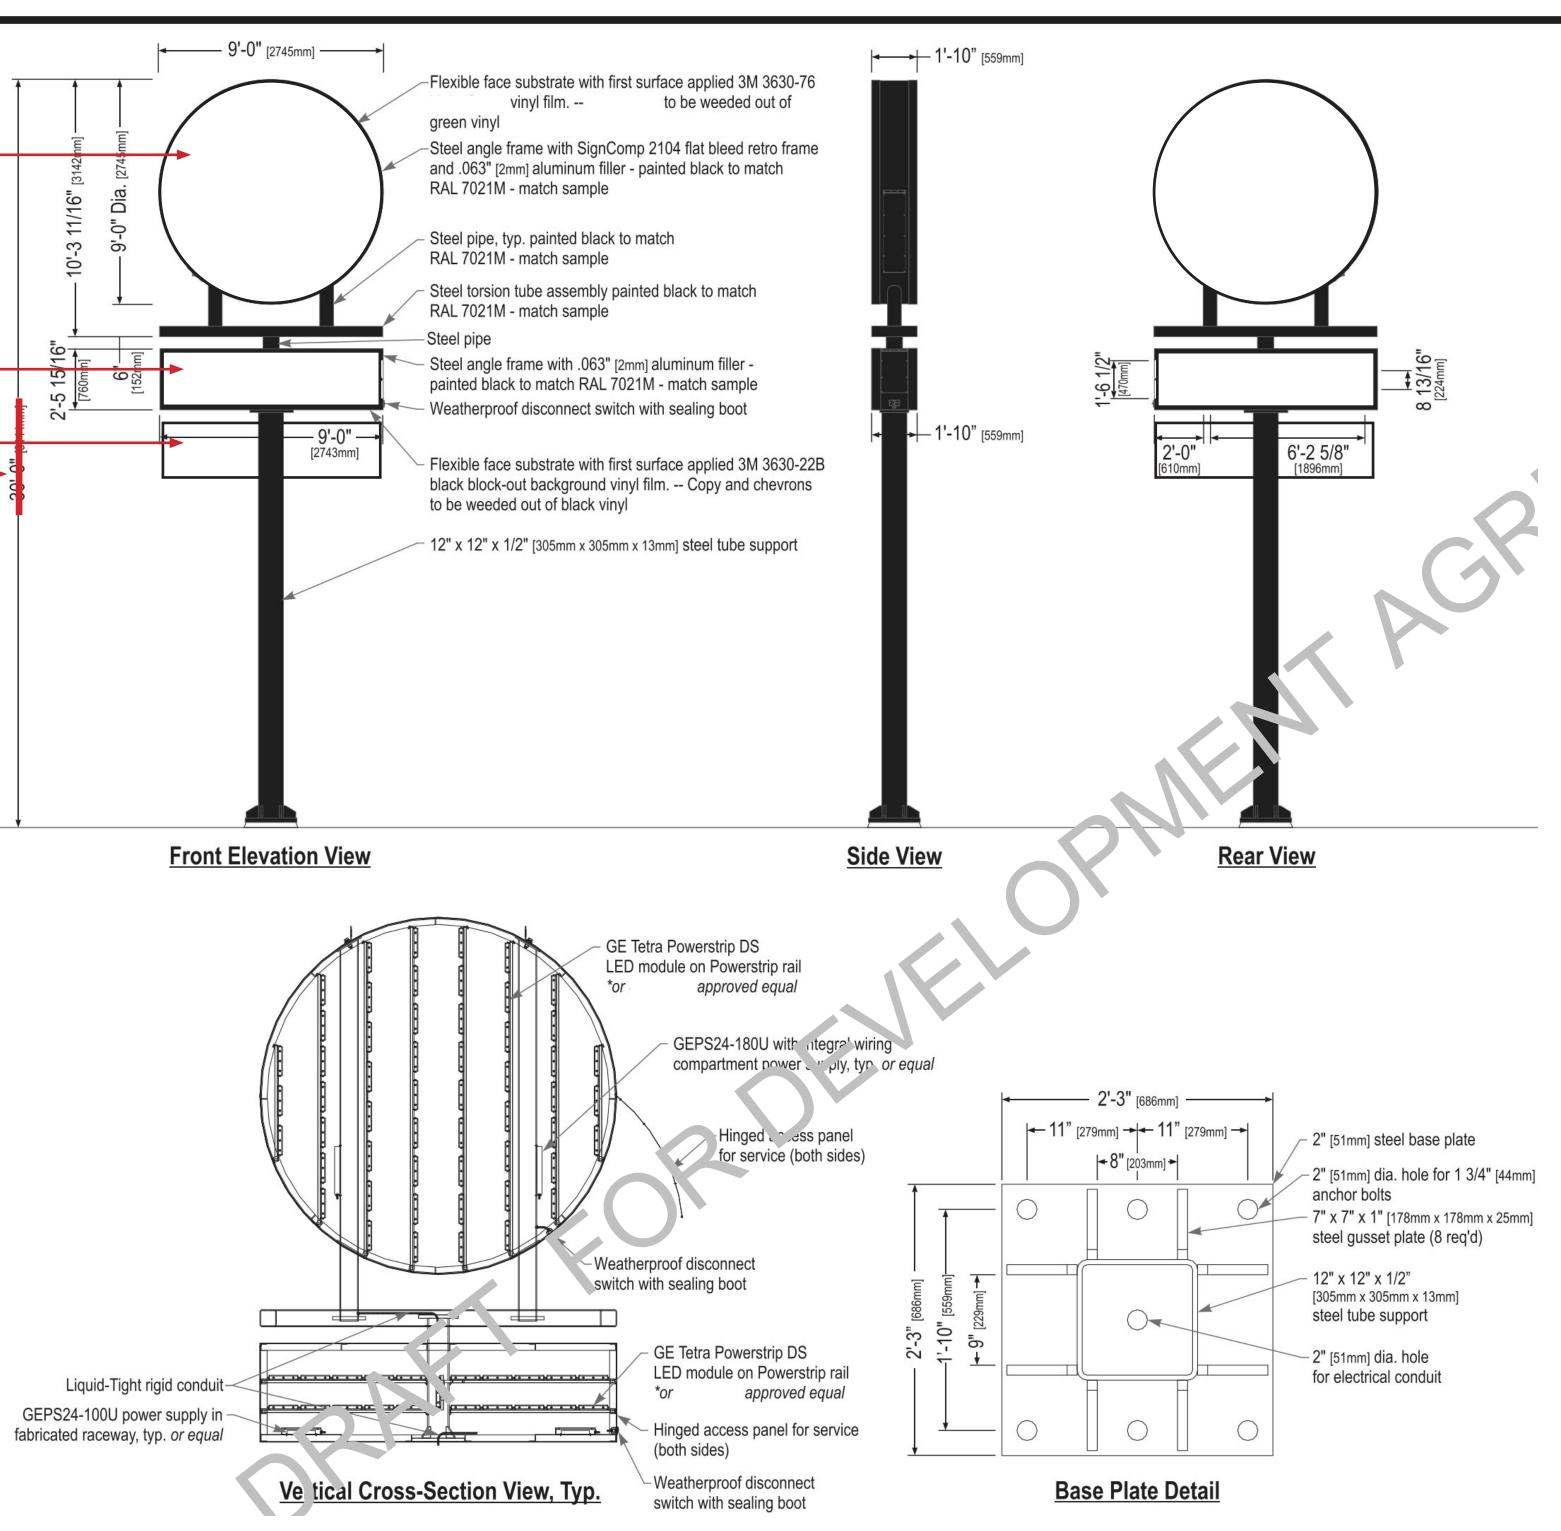

COFFEE SHOP PRIMARY SIGN\_ COFFEE SHOP DRIVE THROUGH SIGN-ELMSDALE DENTAL SIGN (SAME DIMENSIONS AS DRIVE THROUGH) 8M (TO BE CONFIRM) SIGN TO BE THE SAME HEIGHT AS MACDONALDS SIGN

Copyright: The use of this drawing shall be covered by standard copyright law. This drawing may not be used for any purpose other than the stated project. Requirements and Approvals: It is the builder's responsibility to obtain prior written approval for changes to materials or workmanship which deviates from the instructions provided by these documents. Authorities Requirements and Approvals: All materials and workmanship must comply with the National Building Code of Canada, present edition, and with the requirements of all authorities having jurisdiction over the work. It is the builder's responsibility to gain necessary approvals and inspections responsibility to gain necessary approvals and inspections from relevent authorities. from relevent authorities. **Dimensions:** All dimensions must be verified on site. Do not scale off drawings. If discrepencies exist notify the designer. All minimum dimensions must comply with the National Building Code of Canada.