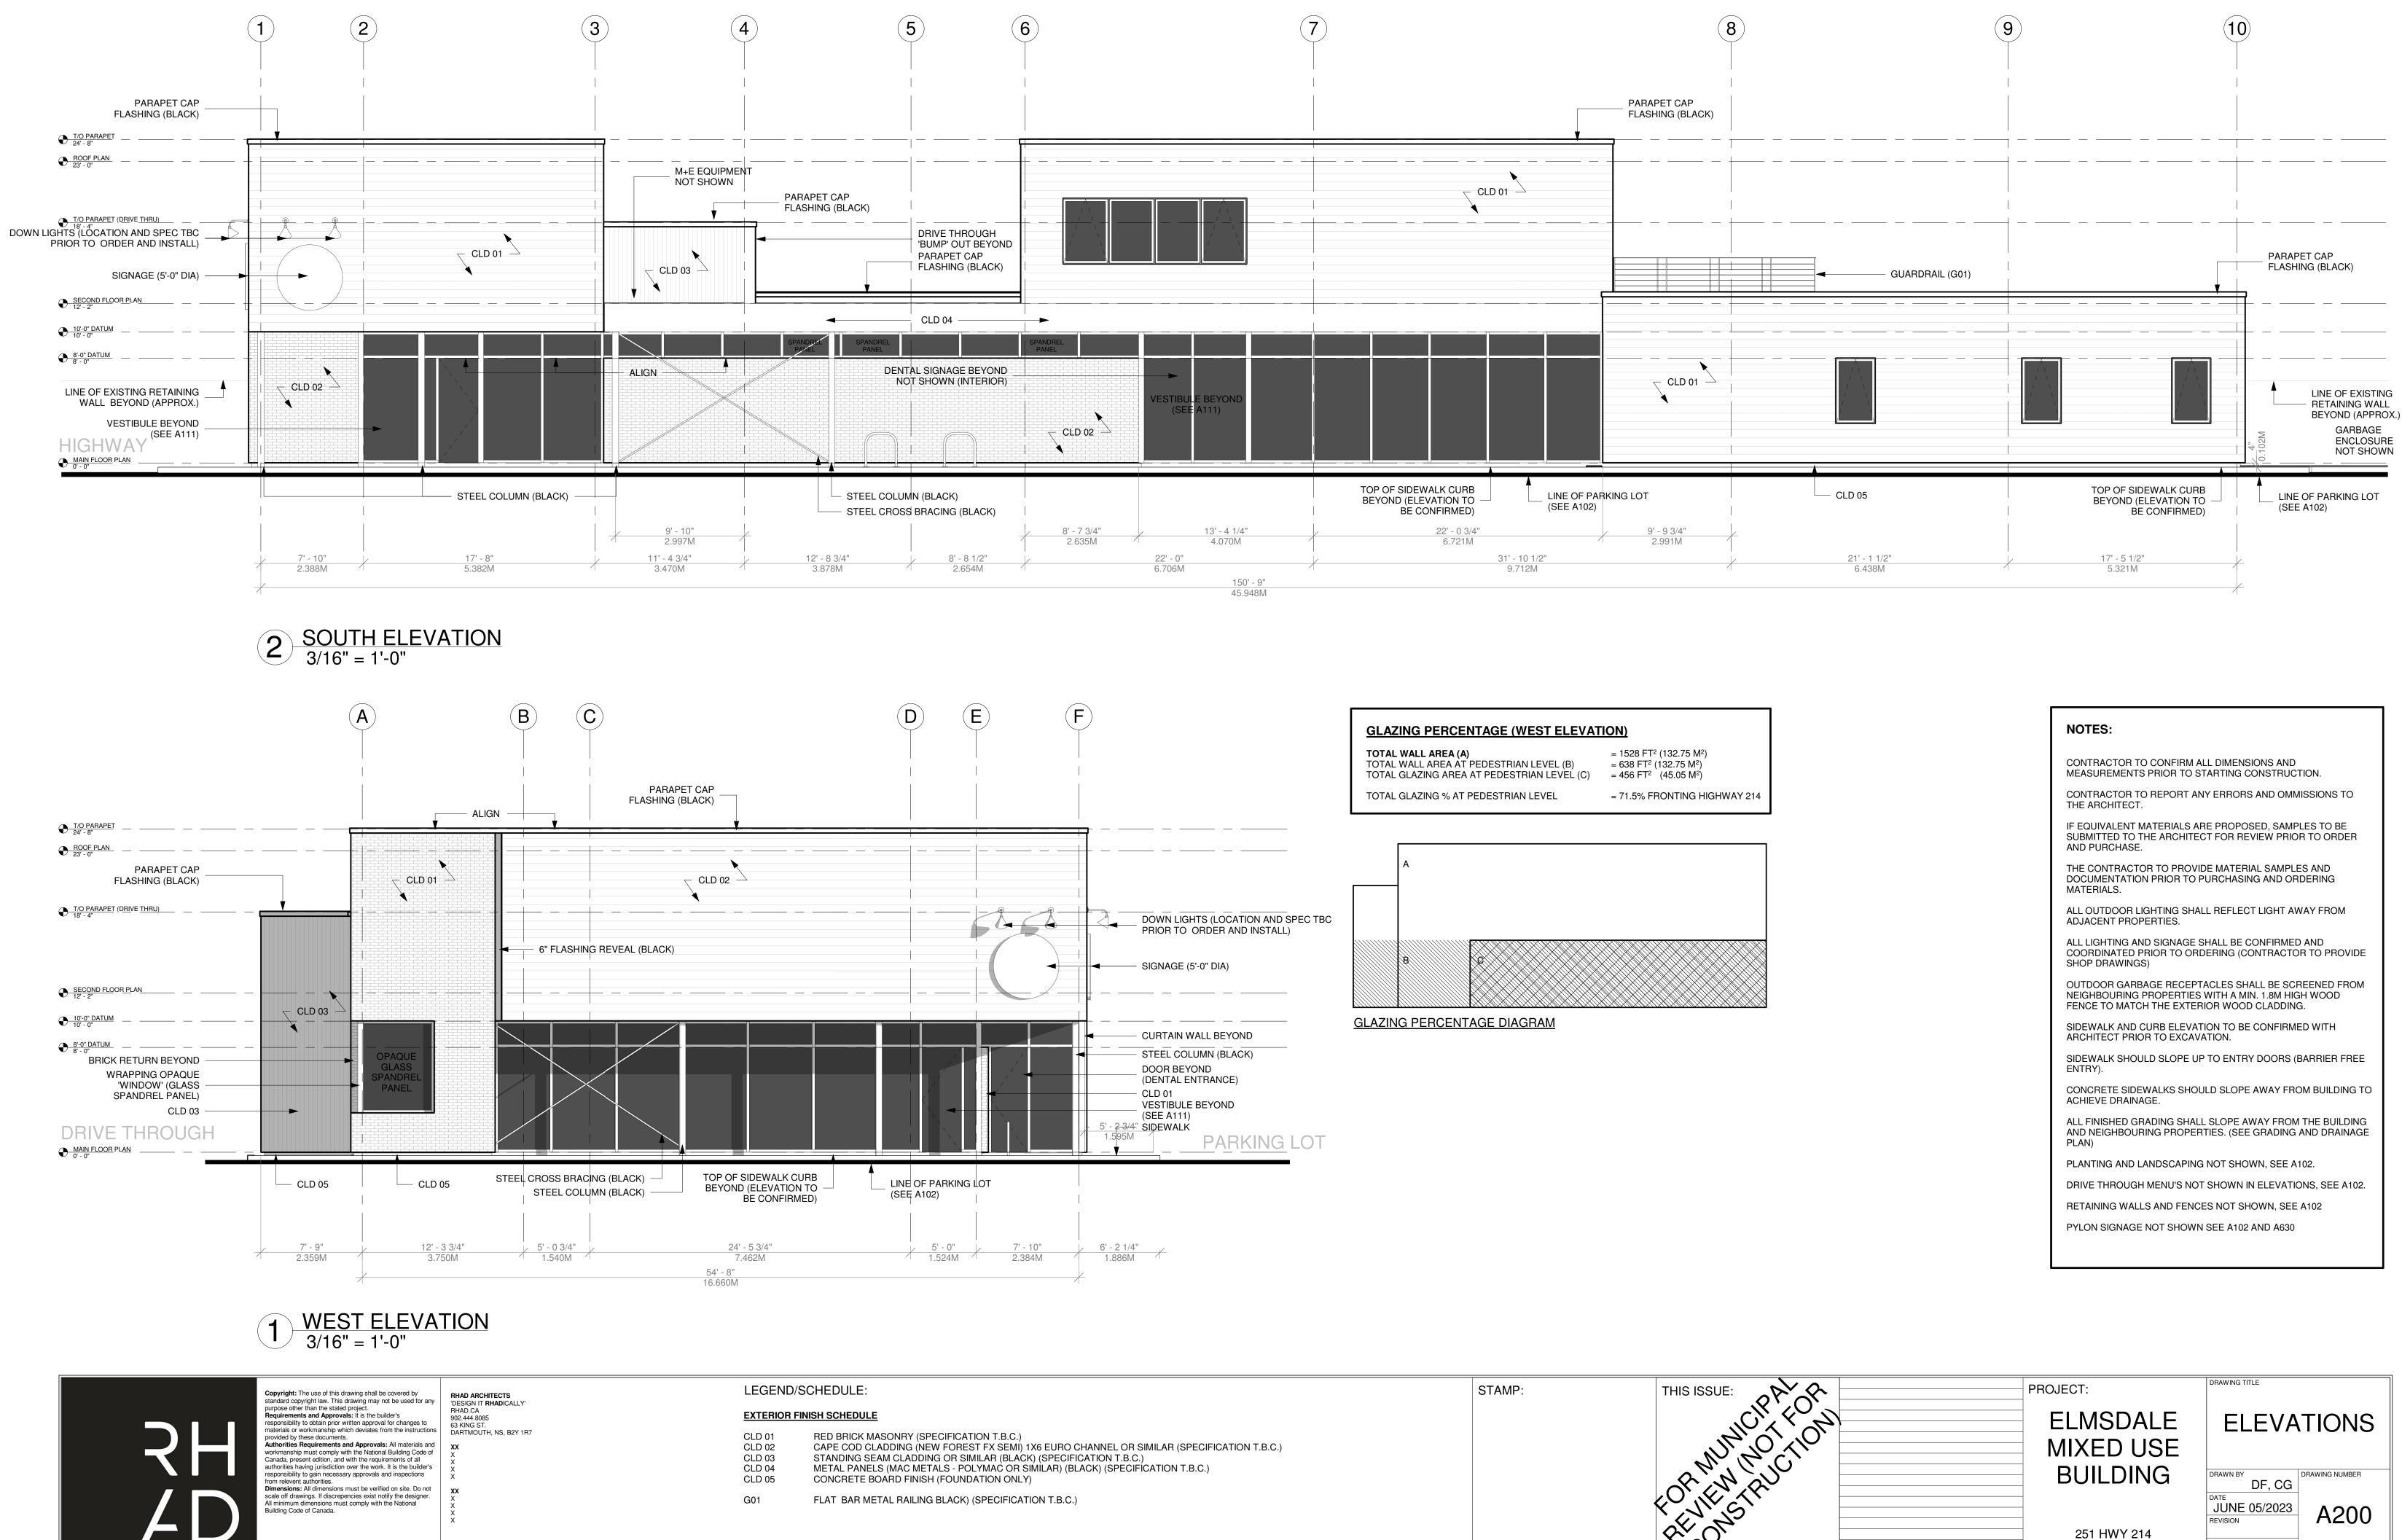

| /SCHEDULE:                                                                                                                                                                                   | STAMP: | THIS ISSUE: | PROJECT:                            | DRAWING TITLE                         |
|----------------------------------------------------------------------------------------------------------------------------------------------------------------------------------------------|--------|-------------|-------------------------------------|---------------------------------------|
| FINISH SCHEDULE<br>RED BRICK MASONRY (SPECIFICATION T.B.C.)<br>CAPE COD CLADDING (NEW FOREST FX SEMI) 1X6 EURO CHANNEL OR SIMILAR (SPECIFICATION T.B.C.)                                     |        |             | ELMSDALE<br>MIXED USE               | ELEVATIONS                            |
| STANDING SEAM CLADDING OR SIMILAR (BLACK) (SPECIFICATION T.B.C.)<br>METAL PANELS (MAC METALS - POLYMAC OR SIMILAR) (BLACK) (SPECIFICATION T.B.C.)<br>CONCRETE BOARD FINISH (FOUNDATION ONLY) |        | R MU MUCT   | BUILDING                            |                                       |
| FLAT BAR METAL RAILING BLACK) (SPECIFICATION T.B.C.)                                                                                                                                         |        | KO'JE'STR   |                                     | DATE<br>JUNE 05/2023<br>REVISION A200 |
|                                                                                                                                                                                              |        | ¢, °O,      | 251 HWY 214<br>ELMSDALE, NS B2S 1J1 | SCALE<br>AS NOTED                     |