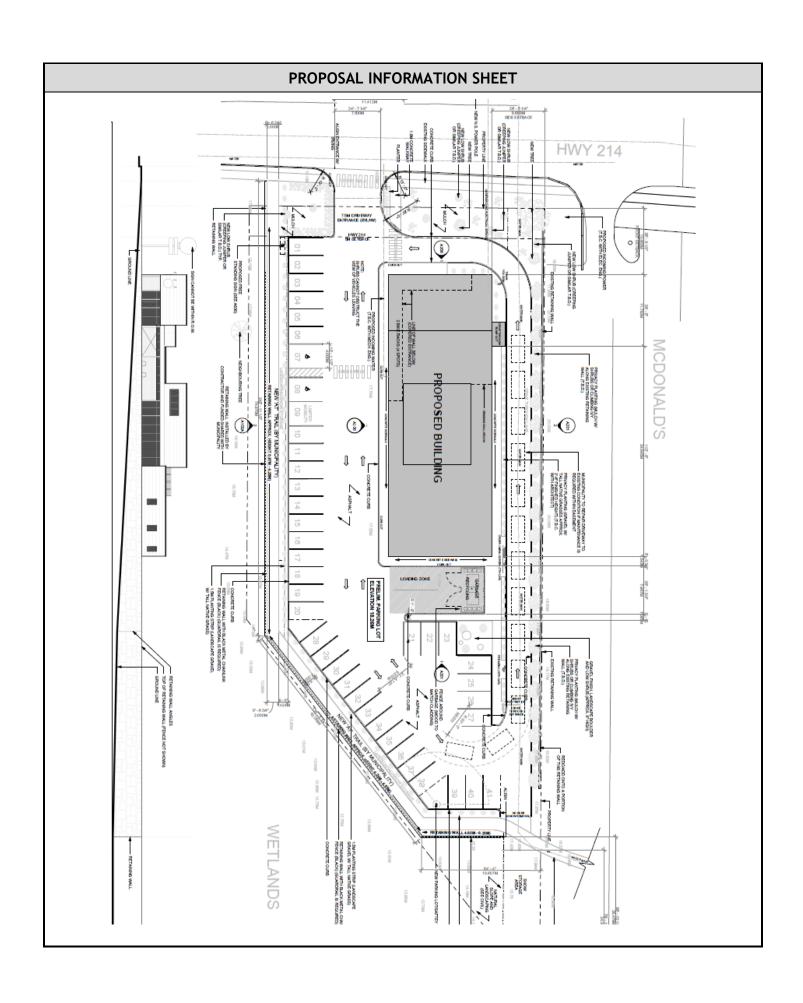

## PROPOSAL INFORMATION SHEET - PLN23 - 001

**Applicant:** Andrew Kim

**Request:** The Municipality has received an application to enter into a development agreement for a dental office and coffee shop with a drive-thru. The property is zoned Village Core (VC) which enables drive-thru restaurants be considered through a development agreement application.

**Subject Property:** There is an existing dwelling on the application site which will be removed. The property is located at 251 Highway 214, Elmsdale which is to the south and adjacent to the McDonalds Restaurant.

**Details:** The existing Elmsdale Dental Clinic are looking to move to the proposed building and will be located in the rear portion of the building. The coffee shop is proposed for the front portion of the building facing onto Highway 214. The coffee shop includes a drivethru driveway.

Included on the site plan is an active transportation trail which will connect to the wider active transportation network.

Community: Elmsdale

**Generalized Future Land Use Designation:** Village Core (VC)