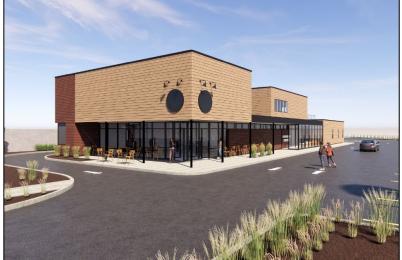

**Details:** The existing Elmsdale Dental Clinic are looking to move to the proposed building and will be located in the rear portion of the building. The coffee shop is proposed for the front portion of the building facing onto Highway 214. The coffee shop includes a drivethru driveway.