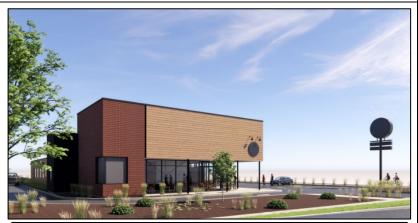

**Details:** The existing Elmsdale Dental Clinic are looking to move to the proposed building and will be located in the rear portion of the building. The coffee shop is proposed for the front portion of the building facing onto Highway 214. The coffee shop includes a drivethru driveway.