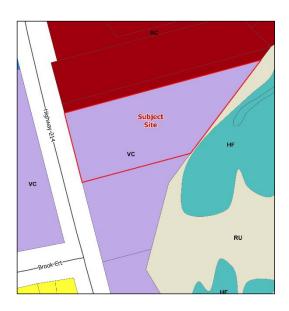

**Subject Property:** There is an existing dwelling on the application site which will be removed. The property is located at 251 Highway 214, Elmsdale which is to the south and adjacent to the McDonalds Restaurant.

**Details:** The existing Elmsdale Dental Clinic are looking to move to the proposed building and will be located in the rear portion of the building. The coffee shop is proposed for the front portion of the building facing onto Highway 214. The coffee shop includes a drivethru driveway.

Included on the site plan is an active transportation trail which will connect to the wider active transportation network.

Community: Elmsdale

**Generalized Future Land Use Designation:** Village Core (VC)