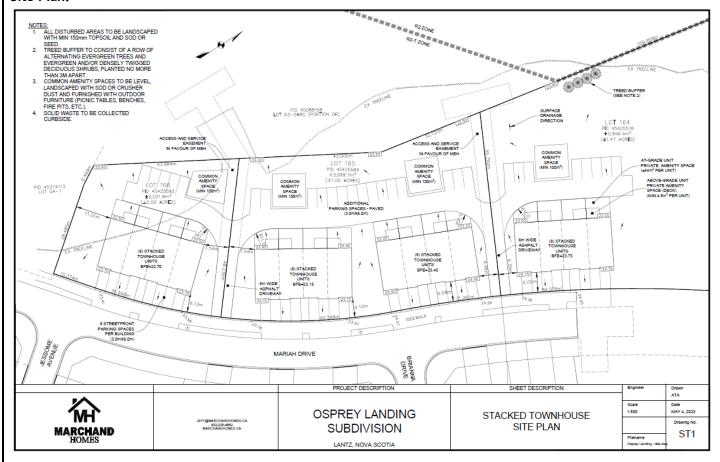

## SITE PLAN APPROVAL INFORMATION SHEET

Applicant: Marchand Developments Ltd & Seven Lakes Developments Limited

**Property Location:** PID 45425592, 45425584, 45425576, Mariah Drive, Lantz.

**Site Plan Application:** To permit construction of four (4) stacked townhouses with eight (8) units each for a total of 32 dwelling units.

## Site Plan:

**Community:** Elmsdale

Current Zone:

Spit Zoned Townhouse (R2-T) Zone

Size of Property:  $2,022 \text{ m}^2/4,000 \text{ m}^2/5,946 \text{ m}^2$ 

For further information, please contact Kelly Ash, Development Officer, kash@easthants.ca