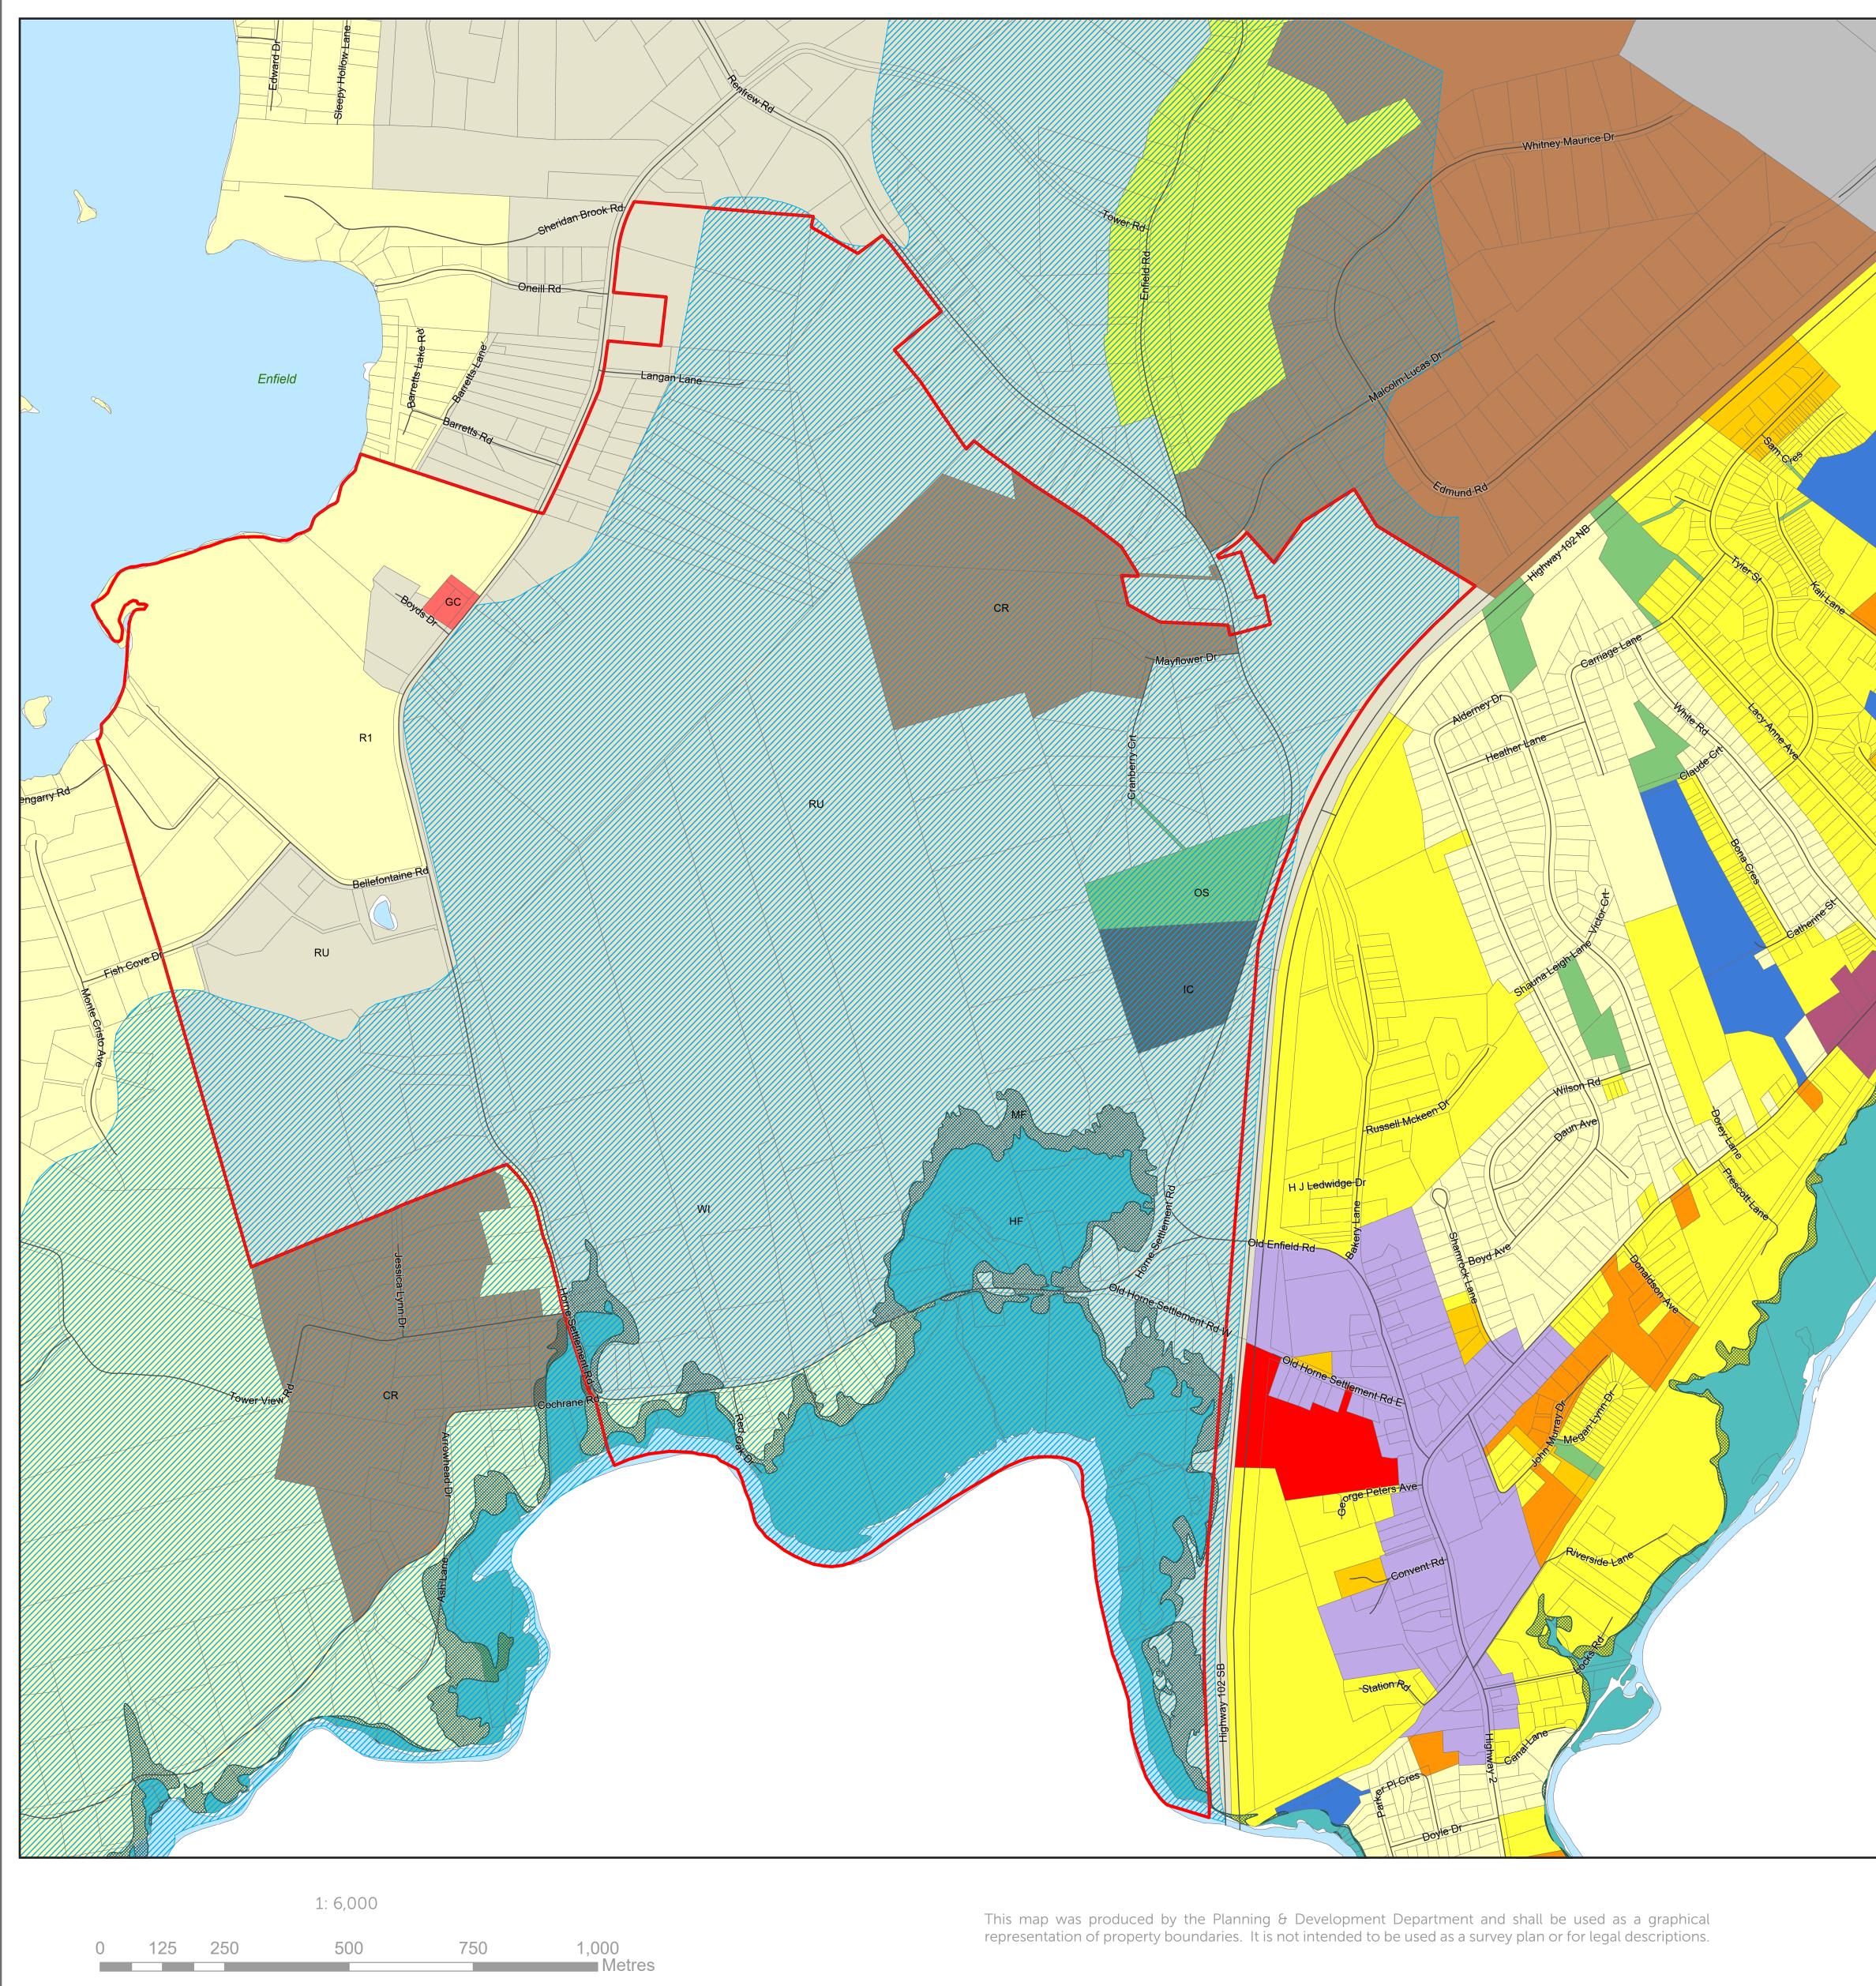

## MUNICIPALITY OF EAST HANTS OFFICIAL COMMUNITY PLAN • APPENDIX A Land Use Bylaw Map 5 • Grand Lake / Horne Settlement Growth Reserve Area

| Vest | COBEQUID BAY                                                                                                                                                                                                                               |                                                      |                                                                                                                                                                                                                                                                                                                                                                                                                                                                                                                                                                                           |
|------|--------------------------------------------------------------------------------------------------------------------------------------------------------------------------------------------------------------------------------------------|------------------------------------------------------|-------------------------------------------------------------------------------------------------------------------------------------------------------------------------------------------------------------------------------------------------------------------------------------------------------------------------------------------------------------------------------------------------------------------------------------------------------------------------------------------------------------------------------------------------------------------------------------------|
| Ma   | MUNICIPALITY OF<br>WEST HANTS                                                                                                                                                                                                              | HWY 236<br>HWY 354<br>HALIFAX REGION<br>MUNICIPALITY |                                                                                                                                                                                                                                                                                                                                                                                                                                                                                                                                                                                           |
|      |                                                                                                                                                                                                                                            |                                                      |                                                                                                                                                                                                                                                                                                                                                                                                                                                                                                                                                                                           |
|      | CR - Country Residential                                                                                                                                                                                                                   |                                                      | COMMERCIAL<br>GC - General Commercial                                                                                                                                                                                                                                                                                                                                                                                                                                                                                                                                                     |
|      | LR - Lakeshore Residential                                                                                                                                                                                                                 |                                                      | HC - Highway Commercial                                                                                                                                                                                                                                                                                                                                                                                                                                                                                                                                                                   |
|      | R1 - Established Residential                                                                                                                                                                                                               |                                                      | RC - Regional Commercial                                                                                                                                                                                                                                                                                                                                                                                                                                                                                                                                                                  |
|      | R2 - Two Dwelling Unit                                                                                                                                                                                                                     |                                                      | BP - Business Park                                                                                                                                                                                                                                                                                                                                                                                                                                                                                                                                                                        |
|      | Residential<br>MH - Mini-Home                                                                                                                                                                                                              |                                                      | IC - Industrial Commercial                                                                                                                                                                                                                                                                                                                                                                                                                                                                                                                                                                |
| 1    |                                                                                                                                                                                                                                            |                                                      |                                                                                                                                                                                                                                                                                                                                                                                                                                                                                                                                                                                           |
|      | R2-T - Townhouse                                                                                                                                                                                                                           |                                                      | RURAL<br>AR - Agricultural Reserve                                                                                                                                                                                                                                                                                                                                                                                                                                                                                                                                                        |
|      |                                                                                                                                                                                                                                            |                                                      | RU - Rural Use                                                                                                                                                                                                                                                                                                                                                                                                                                                                                                                                                                            |
|      | R3 - Multiple Unit Dwelling                                                                                                                                                                                                                |                                                      |                                                                                                                                                                                                                                                                                                                                                                                                                                                                                                                                                                                           |
|      | R3 - Multiple Unit Dwelling<br>MC - Mixed Use Centre                                                                                                                                                                                       |                                                      | RU-2 - Rural Use North                                                                                                                                                                                                                                                                                                                                                                                                                                                                                                                                                                    |
|      | MC - Mixed Use Centre                                                                                                                                                                                                                      |                                                      | RU-2 - Rural Use North<br>RCDD - Rural                                                                                                                                                                                                                                                                                                                                                                                                                                                                                                                                                    |
|      | MC - Mixed Use Centre<br>VC - Village Core<br>WCDD - Walkable<br>Comprehensive                                                                                                                                                             |                                                      |                                                                                                                                                                                                                                                                                                                                                                                                                                                                                                                                                                                           |
|      | MC - Mixed Use Centre<br>VC - Village Core<br>WCDD - Walkable<br>Comprehensive<br>Development District                                                                                                                                     |                                                      | RCDD - Rural<br>Comprehensive<br>Development District                                                                                                                                                                                                                                                                                                                                                                                                                                                                                                                                     |
|      | MC - Mixed Use Centre<br>VC - Village Core<br>WCDD - Walkable<br>Comprehensive                                                                                                                                                             |                                                      | RCDD - Rural<br>Comprehensive                                                                                                                                                                                                                                                                                                                                                                                                                                                                                                                                                             |
|      | MC - Mixed Use Centre<br>VC - Village Core<br>WCDD - Walkable<br>Comprehensive<br>Development District<br><b>COMMUNITY USE</b><br>IU - Institutional Use                                                                                   |                                                      | RCDD - Rural<br>Comprehensive<br>Development District<br>ENVIRONMENTAL<br>HF - High Risk Floodplain<br>MF - Moderate Risk                                                                                                                                                                                                                                                                                                                                                                                                                                                                 |
|      | <ul> <li>MC - Mixed Use Centre</li> <li>VC - Village Core</li> <li>WCDD - Walkable<br/>Comprehensive<br/>Development District</li> <li>COMMUNITY USE</li> <li>IU - Institutional Use</li> <li>OS - Open Space</li> </ul>                   |                                                      | RCDD - Rural<br>Comprehensive<br>Development District<br><b>ENVIRONMENTAL</b><br>HF - High Risk Floodplain<br>MF - Moderate Risk<br>Floodplain Overlay                                                                                                                                                                                                                                                                                                                                                                                                                                    |
|      | <ul> <li>MC - Mixed Use Centre</li> <li>VC - Village Core</li> <li>WCDD - Walkable<br/>Comprehensive<br/>Development District</li> <li>COMMUNITY USE</li> <li>IU - Institutional Use</li> <li>OS - Open Space</li> <li>OTHER</li> </ul>    |                                                      | RCDD - Rural<br>Comprehensive<br>Development District<br>ENVIRONMENTAL<br>HF - High Risk Floodplain<br>MF - Moderate Risk<br>Floodplain Overlay<br>WG - Watercourse Greenbelt                                                                                                                                                                                                                                                                                                                                                                                                             |
|      | MC - Mixed Use Centre<br>VC - Village Core<br>WCDD - Walkable<br>Comprehensive<br>Development District<br><b>COMMUNITY USE</b><br>IU - Institutional Use<br>OS - Open Space<br>OTHER<br>IR-14 - Indian Brook 14<br>Growth Management Areas |                                                      | RCDD - Rural<br>Comprehensive<br>Development District<br>ENVIRONMENTAL<br>HF - High Risk Floodplain<br>MF - Moderate Risk<br>Floodplain Overlay<br>WG - Watercourse Greenbelt<br>WS - Water Supply                                                                                                                                                                                                                                                                                                                                                                                        |
|      | MC - Mixed Use Centre<br>VC - Village Core<br>WCDD - Walkable<br>Comprehensive<br>Development District<br><b>COMMUNITY USE</b><br>IU - Institutional Use<br>OS - Open Space<br>OTHER<br>IR-14 - Indian Brook 14                            |                                                      | RCDD - Rural<br>Comprehensive<br>Development District<br>ENVIRONMENTAL<br>HF - High Risk Floodplain<br>MF - Moderate Risk<br>Floodplain Overlay<br>WG - Watercourse Greenbelt<br>WS - Water Supply<br>WI - Water Intake Overlay<br>WP - Water Protection                                                                                                                                                                                                                                                                                                                                  |
|      | MC - Mixed Use Centre<br>VC - Village Core<br>WCDD - Walkable<br>Comprehensive<br>Development District<br><b>COMMUNITY USE</b><br>IU - Institutional Use<br>OS - Open Space<br>OTHER<br>IR-14 - Indian Brook 14<br>Growth Management Areas |                                                      | RCDD - Rural<br>Comprehensive<br>Development District<br>ENVIRONMENTAL<br>HF - High Risk Floodplain<br>MF - Moderate Risk<br>Floodplain Overlay<br>WG - Watercourse Greenbeld<br>WS - Water Supply<br>WI - Water Intake Overlay<br>WP - Water Protection<br>Overlay<br>SAP-1 - Shubenacadie                                                                                                                                                                                                                                                                                               |
|      | MC - Mixed Use Centre<br>VC - Village Core<br>WCDD - Walkable<br>Comprehensive<br>Development District<br><b>COMMUNITY USE</b><br>IU - Institutional Use<br>OS - Open Space<br>OTHER<br>IR-14 - Indian Brook 14<br>Growth Management Areas |                                                      | RCDD - Rural<br>Comprehensive<br>Development District<br>ENVIRONMENTAL<br>HF - High Risk Floodplain<br>MF - Moderate Risk<br>Floodplain Overlay<br>WG - Watercourse Greenbeld<br>WS - Water Supply<br>WI - Water Intake Overlay<br>WP - Water Protection<br>Overlay<br>SAP-1 - Shubenacadie<br>Aquifer Protection Overlay<br>SAP-2 - Shubenacadie                                                                                                                                                                                                                                         |
|      | MC - Mixed Use Centre<br>VC - Village Core<br>WCDD - Walkable<br>Comprehensive<br>Development District<br><b>COMMUNITY USE</b><br>IU - Institutional Use<br>OS - Open Space<br>OTHER<br>IR-14 - Indian Brook 14<br>Growth Management Areas |                                                      | RCDD - Rural<br>Comprehensive<br>Development District<br>ENVIRONMENTAL<br>HF - High Risk Floodplain<br>MF - Moderate Risk<br>Floodplain Overlay<br>WG - Watercourse Greenbelt<br>WS - Water Supply<br>WI - Water Intake Overlay<br>WP - Water Intake Overlay<br>WP - Water Protection<br>Overlay<br>SAP-1 - Shubenacadie<br>Aquifer Protection Overlay<br>SAP-2 - Shubenacadie<br>Aquifer Protection Overlay<br>SAP-3 - Shubenacadie                                                                                                                                                      |
|      | MC - Mixed Use Centre<br>VC - Village Core<br>WCDD - Walkable<br>Comprehensive<br>Development District<br><b>COMMUNITY USE</b><br>IU - Institutional Use<br>OS - Open Space<br>OTHER<br>IR-14 - Indian Brook 14<br>Growth Management Areas |                                                      | RCDD - Rural<br>Comprehensive<br>Development District<br>ENVIRONMENTAL<br>HF - High Risk Floodplain<br>MF - Moderate Risk<br>Floodplain Overlay<br>WG - Watercourse Greenbeld<br>WS - Water Supply<br>WI - Water Intake Overlay<br>WP - Water Protection<br>Overlay<br>SAP-1 - Shubenacadie<br>Aquifer Protection Overlay<br>SAP-2 - Shubenacadie<br>Aquifer Protection Overlay<br>SAP-3 - Shubenacadie<br>Aquifer Protection Overlay<br>SAP-3 - Shubenacadie                                                                                                                             |
|      | MC - Mixed Use Centre<br>VC - Village Core<br>WCDD - Walkable<br>Comprehensive<br>Development District<br><b>COMMUNITY USE</b><br>IU - Institutional Use<br>OS - Open Space<br>OTHER<br>IR-14 - Indian Brook 14<br>Growth Management Areas |                                                      | RCDD - Rural<br>Comprehensive<br>Development District<br>ENVIRONMENTAL<br>HF - High Risk Floodplain<br>MF - Moderate Risk<br>Floodplain Overlay<br>WG - Watercourse Greenbeld<br>WS - Water Supply<br>WI - Water Intake Overlay<br>WP - Water Intake Overlay<br>WP - Water Protection<br>Overlay<br>SAP-1 - Shubenacadie<br>Aquifer Protection Overlay<br>SAP-2 - Shubenacadie<br>Aquifer Protection Overlay<br>SAP-3 - Shubenacadie<br>Aquifer Protection Overlay<br>SAP-3 - Shubenacadie<br>Aquifer Protection Overlay<br>MGW - Milford Groundwater<br>Overlay<br>FF - Fundy Flood Risk |
|      | MC - Mixed Use Centre<br>VC - Village Core<br>WCDD - Walkable<br>Comprehensive<br>Development District<br><b>COMMUNITY USE</b><br>IU - Institutional Use<br>OS - Open Space<br>OTHER<br>IR-14 - Indian Brook 14<br>Growth Management Areas |                                                      | RCDD - Rural<br>Comprehensive<br>Development District<br>ENVIRONMENTAL<br>HF - High Risk Floodplain<br>MF - Moderate Risk<br>Floodplain Overlay<br>WG - Watercourse Greenbelt<br>WS - Water Supply<br>WI - Water Intake Overlay<br>WP - Water Protection<br>Overlay<br>SAP-1 - Shubenacadie<br>Aquifer Protection Overlay<br>SAP-2 - Shubenacadie<br>Aquifer Protection Overlay<br>SAP-3 - Shubenacadie<br>Aquifer Protection Overlay<br>SAP-3 - Shubenacadie<br>Aquifer Protection Overlay<br>MGW - Milford Groundwater<br>Overlay                                                       |