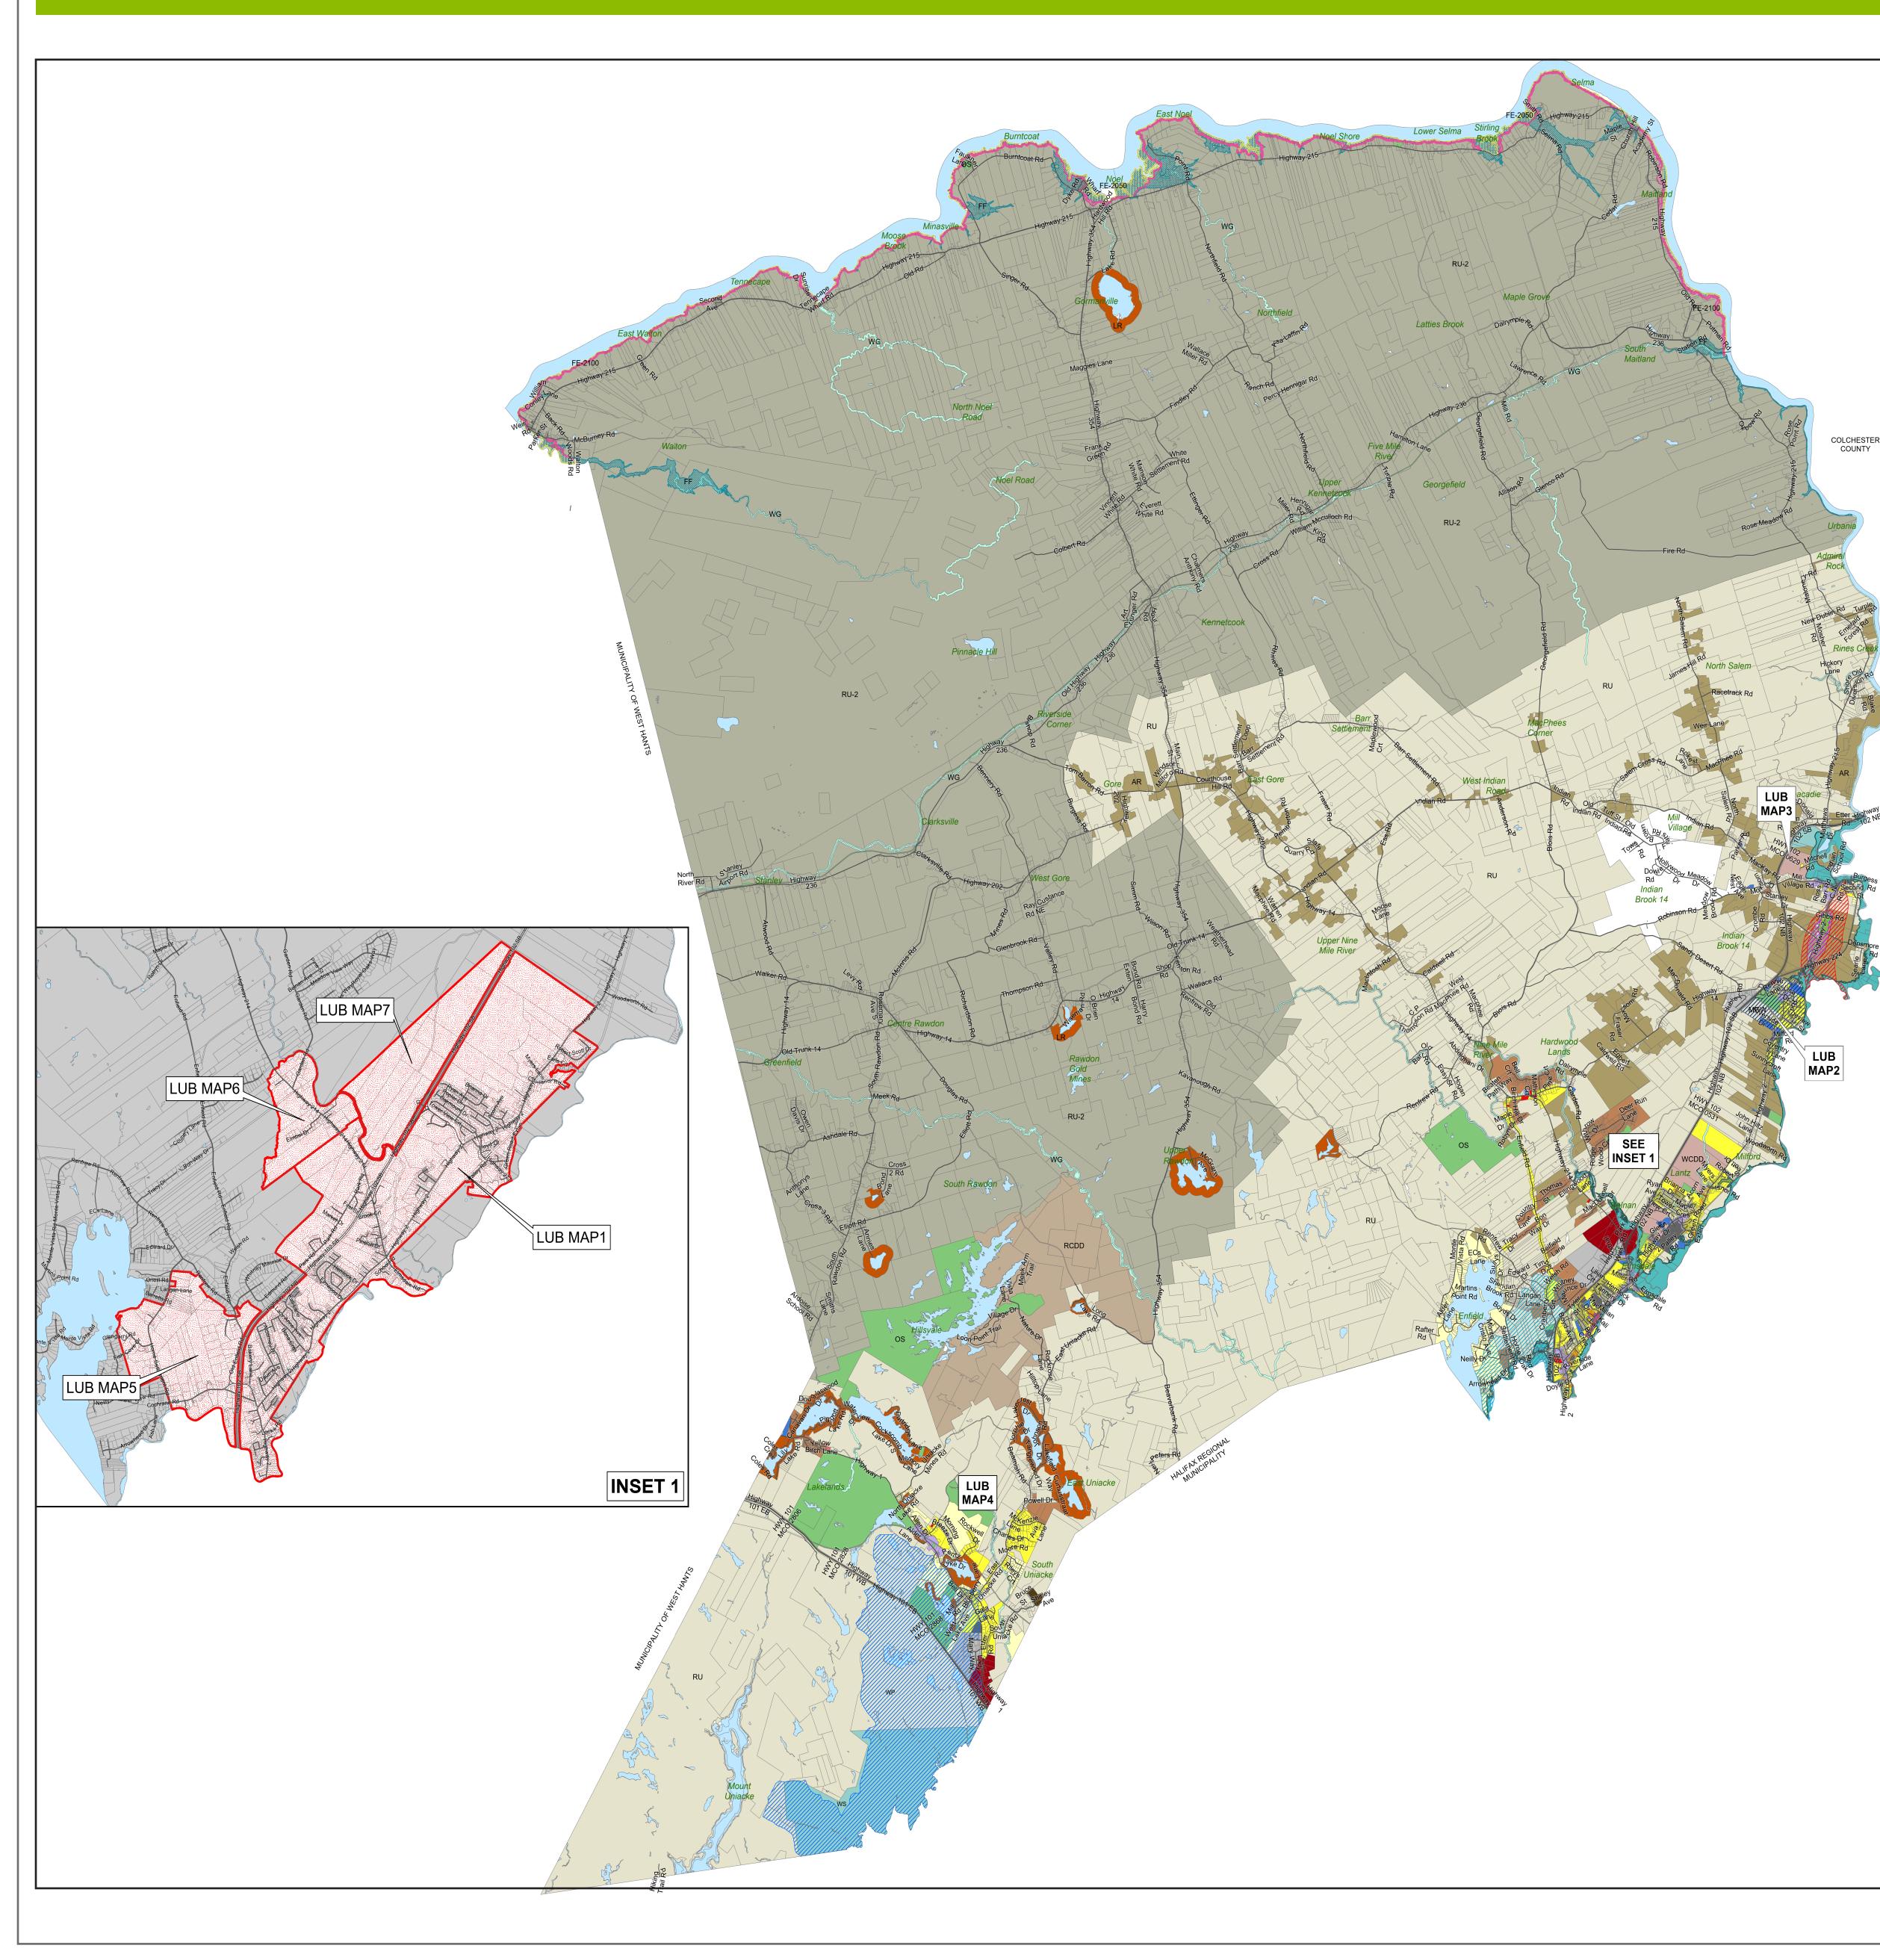

# MUNICIPALITY OF EAST HANTS OFFICIAL COMMUNITY PLAN • APPENDIX A Land Use Bylaw Map 8 • Official Community Plan Areas

Approved on: Amended on: RESIDENTIAL COMMERCIAL CR - Country Residential GC - General Commercial LR - Lakeshore Residential HC - Highway Commercial R1 - Established Residential RC - Regional Commercial Neighbourhood R2 - Two Dwelling Unit BP - Business Park Residential IC - Industrial Commercial MH - Mini-Home RURAL MIXED USE R2-T - Townhouse AR - Agricultural Reserve R3 - Multiple Unit Dwelling RU - Rural Use MC - Mixed Use Centre RU-2 - Rural Use North RCDD - Rural VC - Village Core Comprehensive Development District WCDD - Walkable Comprehensive Development District COMMUNITY USE ENVIRONMENTAL HF - High Risk Floodplain IU - Institutional Use MF - Moderate Risk OS - Open Space Floodplain Overlay OTHER WG - Watercourse Greenbelt WS - Water Supply IR-14 - Indian Brook 14 Growth Management Areas / Growth Reserve Areas WI - Water Intake Overlay WP - Water Protection Overlay SAP-1 - Shubenacadie Aquifer Protection Overlay SAP-2 - Shubenacadie Aquifer Protection Overlay SAP-3 - Shubenacadie Aquifer Protection Overlay MGW - Milford Groundwater Overlay FF - Fundy Flood Risk Overlay FE - 2050 Fundy Erosion Overlay FE - 2100 Fundy Erosion Overlay 1: 70,000 6,400 0 1,600 3,200 9,600 12,800 Metres 