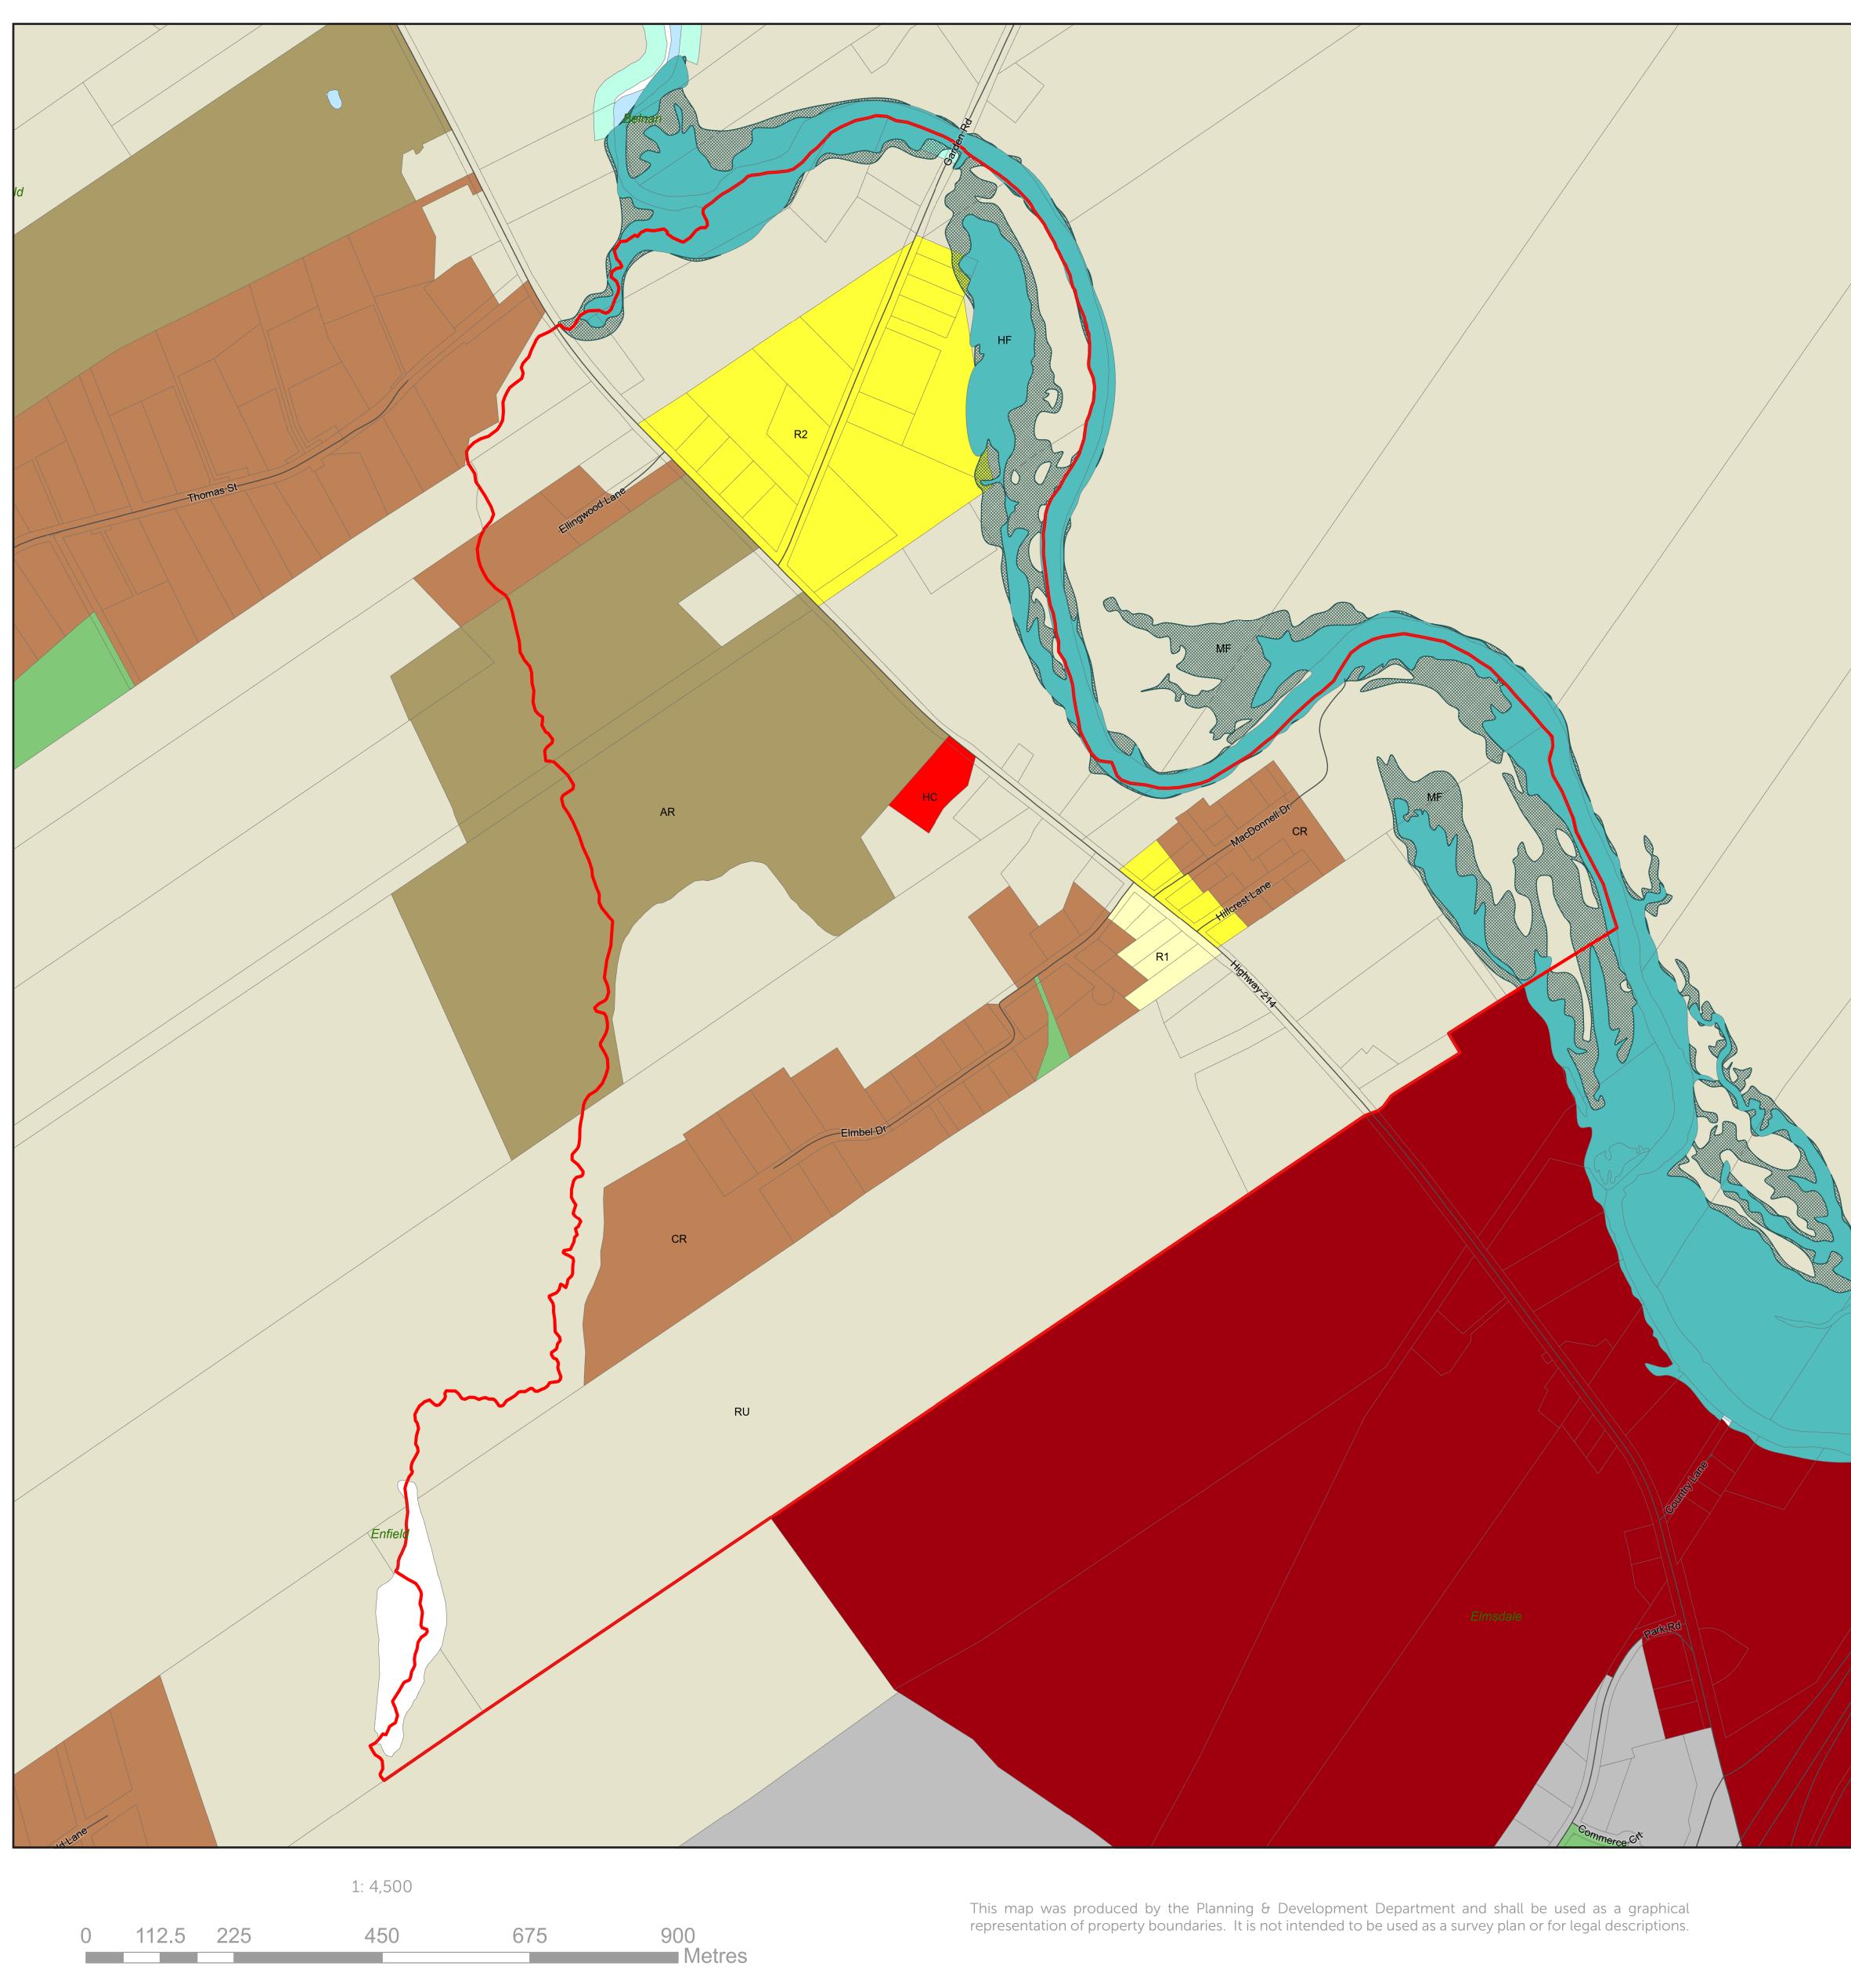

#### MUNICIPALITY OF EAST HANTS OFFICIAL COMMUNITY PLAN • APPENDIX A Land Use Bylaw Map 6 • Belnan Growth Reserve Area

| proved on:<br>ended on:                                                                                  |               |                                                                                                                                                                                                                                                      |
|----------------------------------------------------------------------------------------------------------|---------------|------------------------------------------------------------------------------------------------------------------------------------------------------------------------------------------------------------------------------------------------------|
|                                                                                                          | $\mathcal{L}$ | COLCHESTER<br>COUNTY                                                                                                                                                                                                                                 |
|                                                                                                          |               | Belnan Growth<br>Reserve Area<br>Official Community Plan Area                                                                                                                                                                                        |
| <b>RESIDENTIAL</b><br>CR - Country Residential<br>LR - Lakeshore Residential                             | _             | COMMERCIAL<br>GC - General Commercial<br>HC - Highway Commercial                                                                                                                                                                                     |
| R1 - Established Residential<br>Neighbourhood<br>R2 - Two Dwelling Unit<br>Residential<br>MH - Mini-Home |               | RC - Regional Commercial<br>BP - Business Park<br>IC - Industrial Commercial                                                                                                                                                                         |
| MIXED USE                                                                                                |               | RURAL                                                                                                                                                                                                                                                |
| R2-T - Townhouse                                                                                         |               | AR - Agricultural Reserve                                                                                                                                                                                                                            |
| R3 - Multiple Unit Dwelling<br>MC - Mixed Use Centre                                                     |               | RU - Rural Use<br>RU-2 - Rural Use North                                                                                                                                                                                                             |
| VC - Village Core<br>WCDD - Walkable<br>Comprehensive<br>Development District                            |               | RCDD - Rural<br>Comprehensive<br>Development District                                                                                                                                                                                                |
| COMMUNITY USE                                                                                            |               | NVIRONMENTAL<br>HF - High Risk Floodplain                                                                                                                                                                                                            |
| OS - Open Space                                                                                          |               | MF - Moderate Risk<br>Floodplain Overlay                                                                                                                                                                                                             |
| OTHER                                                                                                    |               | WG - Watercourse Greenbelt                                                                                                                                                                                                                           |
| IR-14 - Indian Brook 14<br>Growth Management Areas /<br>Growth Reserve Areas                             |               | WS - Water Supply<br>WI - Water Intake Overlay<br>WP - Water Protection<br>Overlay<br>SAP-1 - Shubenacadie<br>Aquifer Protection Overlay<br>SAP-2 - Shubenacadie<br>Aquifer Protection Overlay<br>SAP-3 - Shubenacadie<br>Aquifer Protection Overlay |
|                                                                                                          |               | MGW - Milford Groundwater<br>Overlay<br>FF - Fundy Flood Risk<br>Overlay<br>FE - 2050 Fundy Erosion<br>Overlay<br>FE - 2100 Fundy Erosion<br>Overlay                                                                                                 |