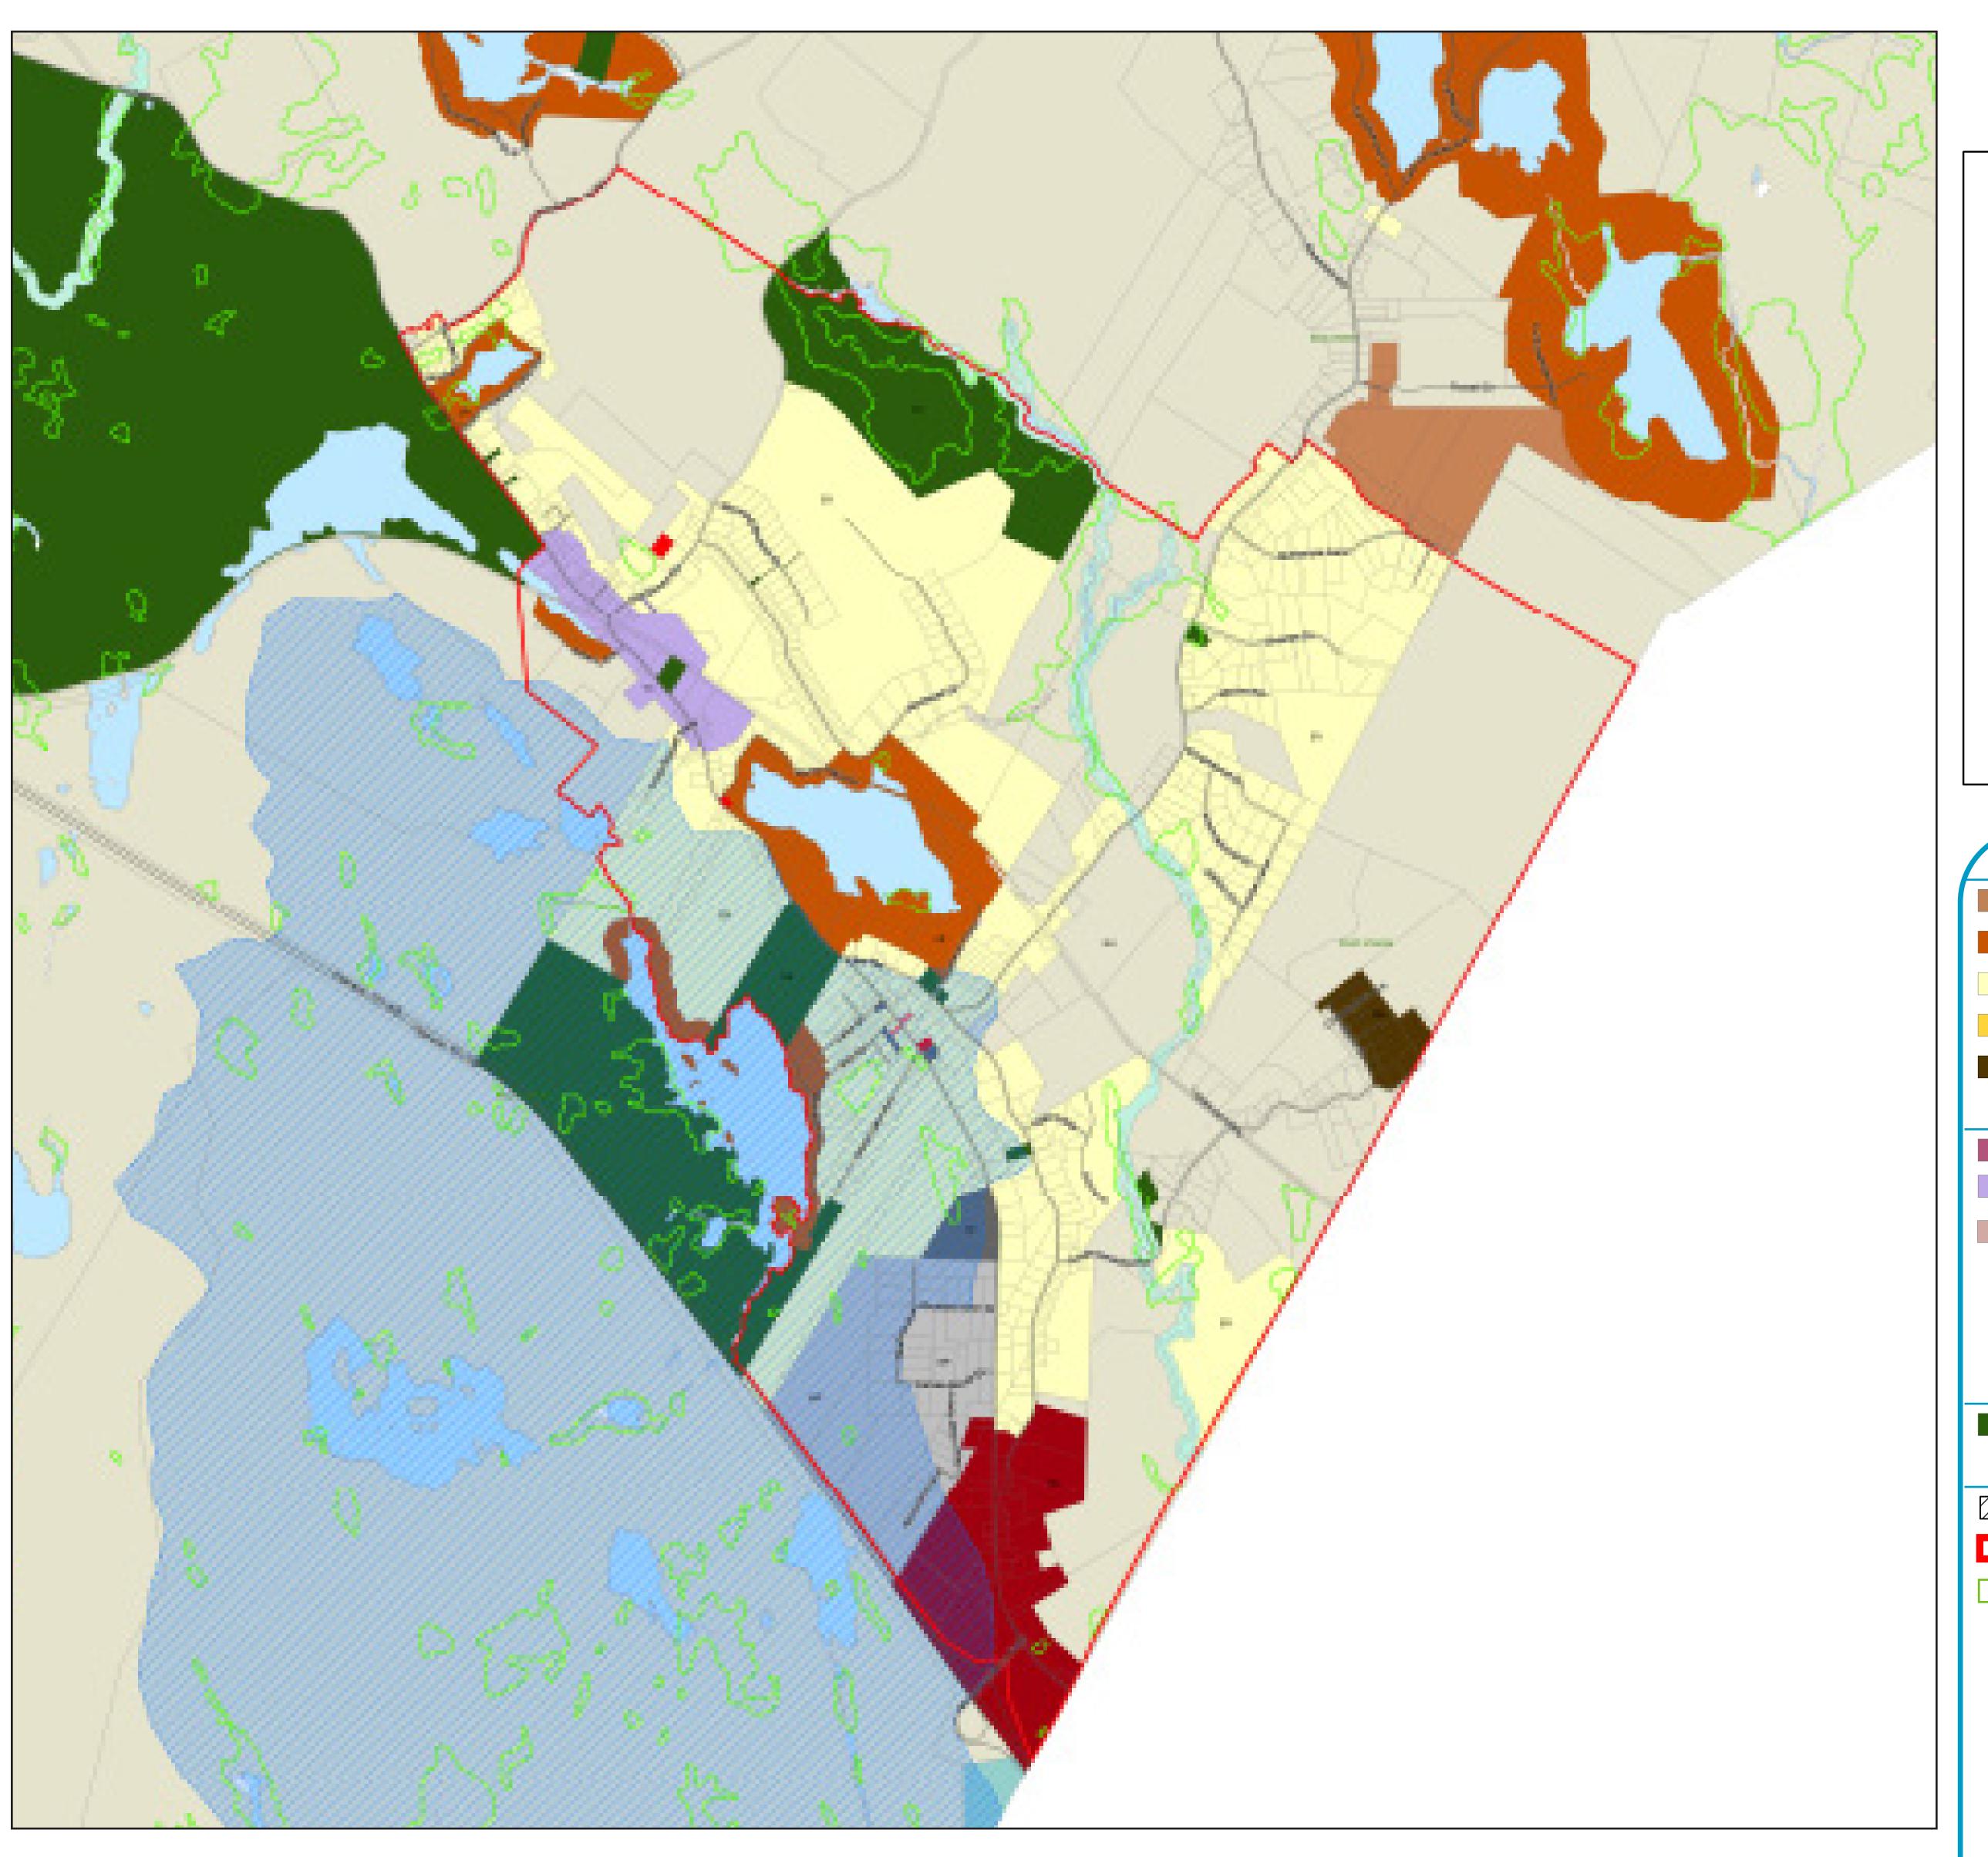

# MUNICIPALITY OF EAST HANTS OFFICIAL COMMUNITY PLAN • APPENDIX C Generalized Future Land Use Map 3 • Shubenacadie Growth Management Area

1: 15,000

800

1,200

400

400 200 0