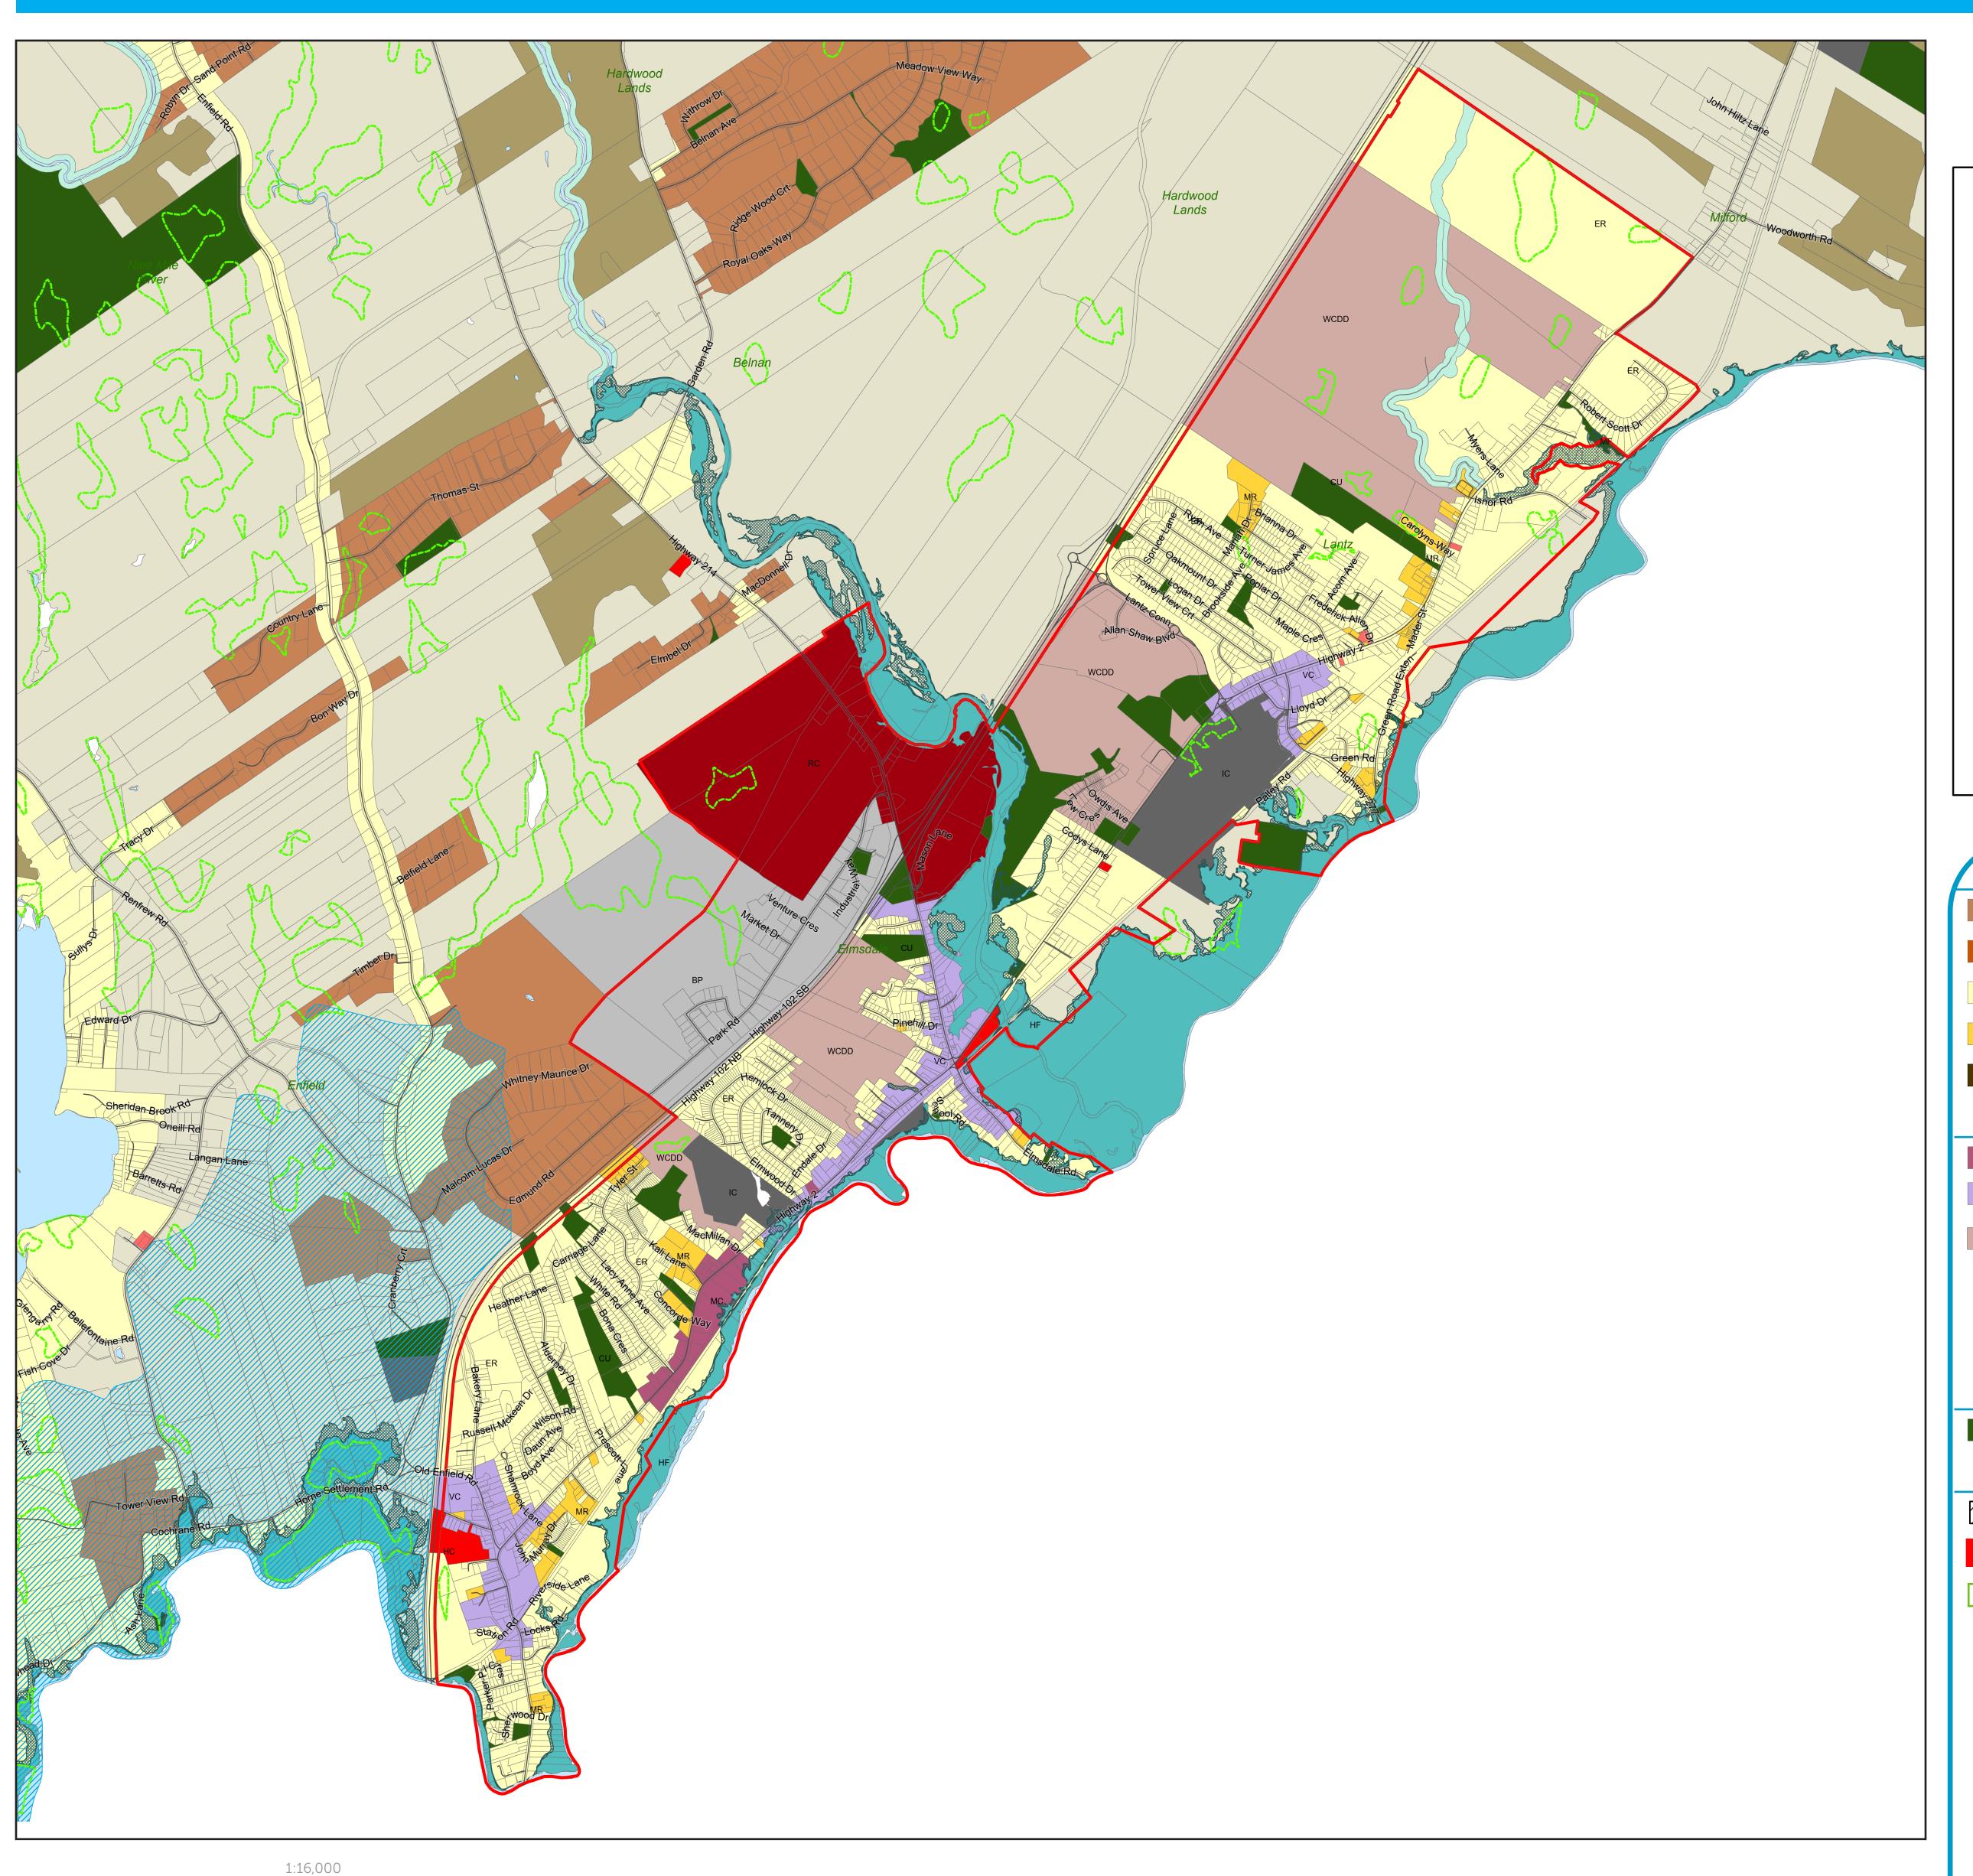

# MUNICIPALITY OF EAST HANTS OFFICIAL COMMUNITY PLAN • APPENDIX C

Generalized Future Land Use Map 1 • South Corridor & Commercial Growth Management Area

Approved on: Amended on:

FF - Fundy Flood Risk

FE - 2050 Fundy Erosion