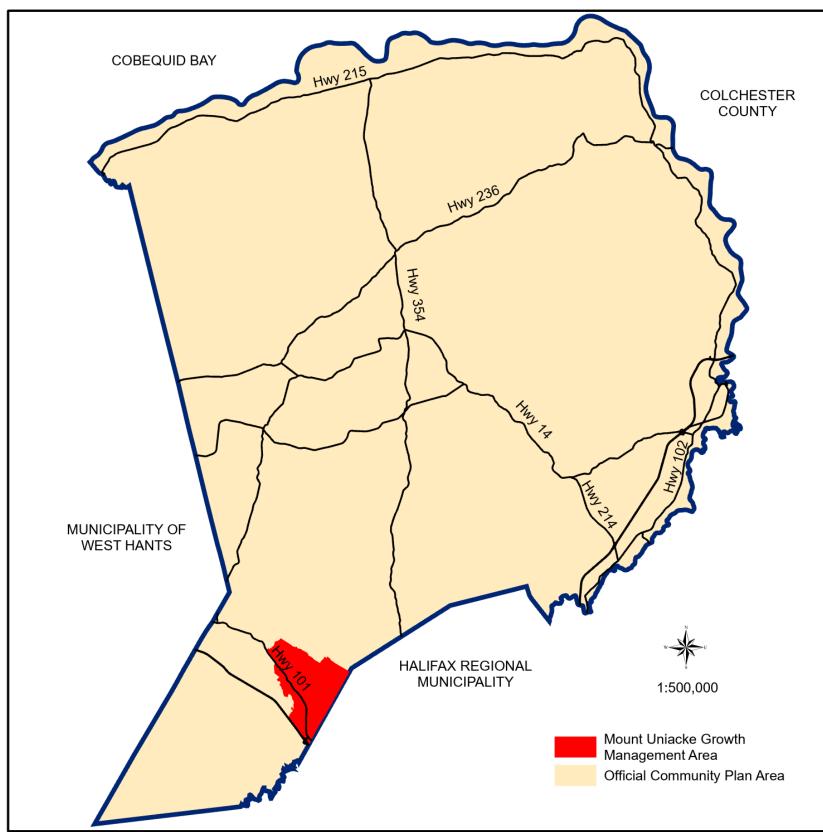

# MUNICIPALITY OF EAST HANTS OFFICIAL COMMUNITY PLAN • APPENDIX C Generalized Future Land Use Map 4 • Mount Uniacke Growth Management Area

This map was produced by the Planning & Development Department and shall be used as a graphical

representation of property boundaries. It is not intended to be used as a survey plan or for legal descriptions.

Approved on: Amended on:

Overlay

Overlay

FE - 2100 Fundy Erosion