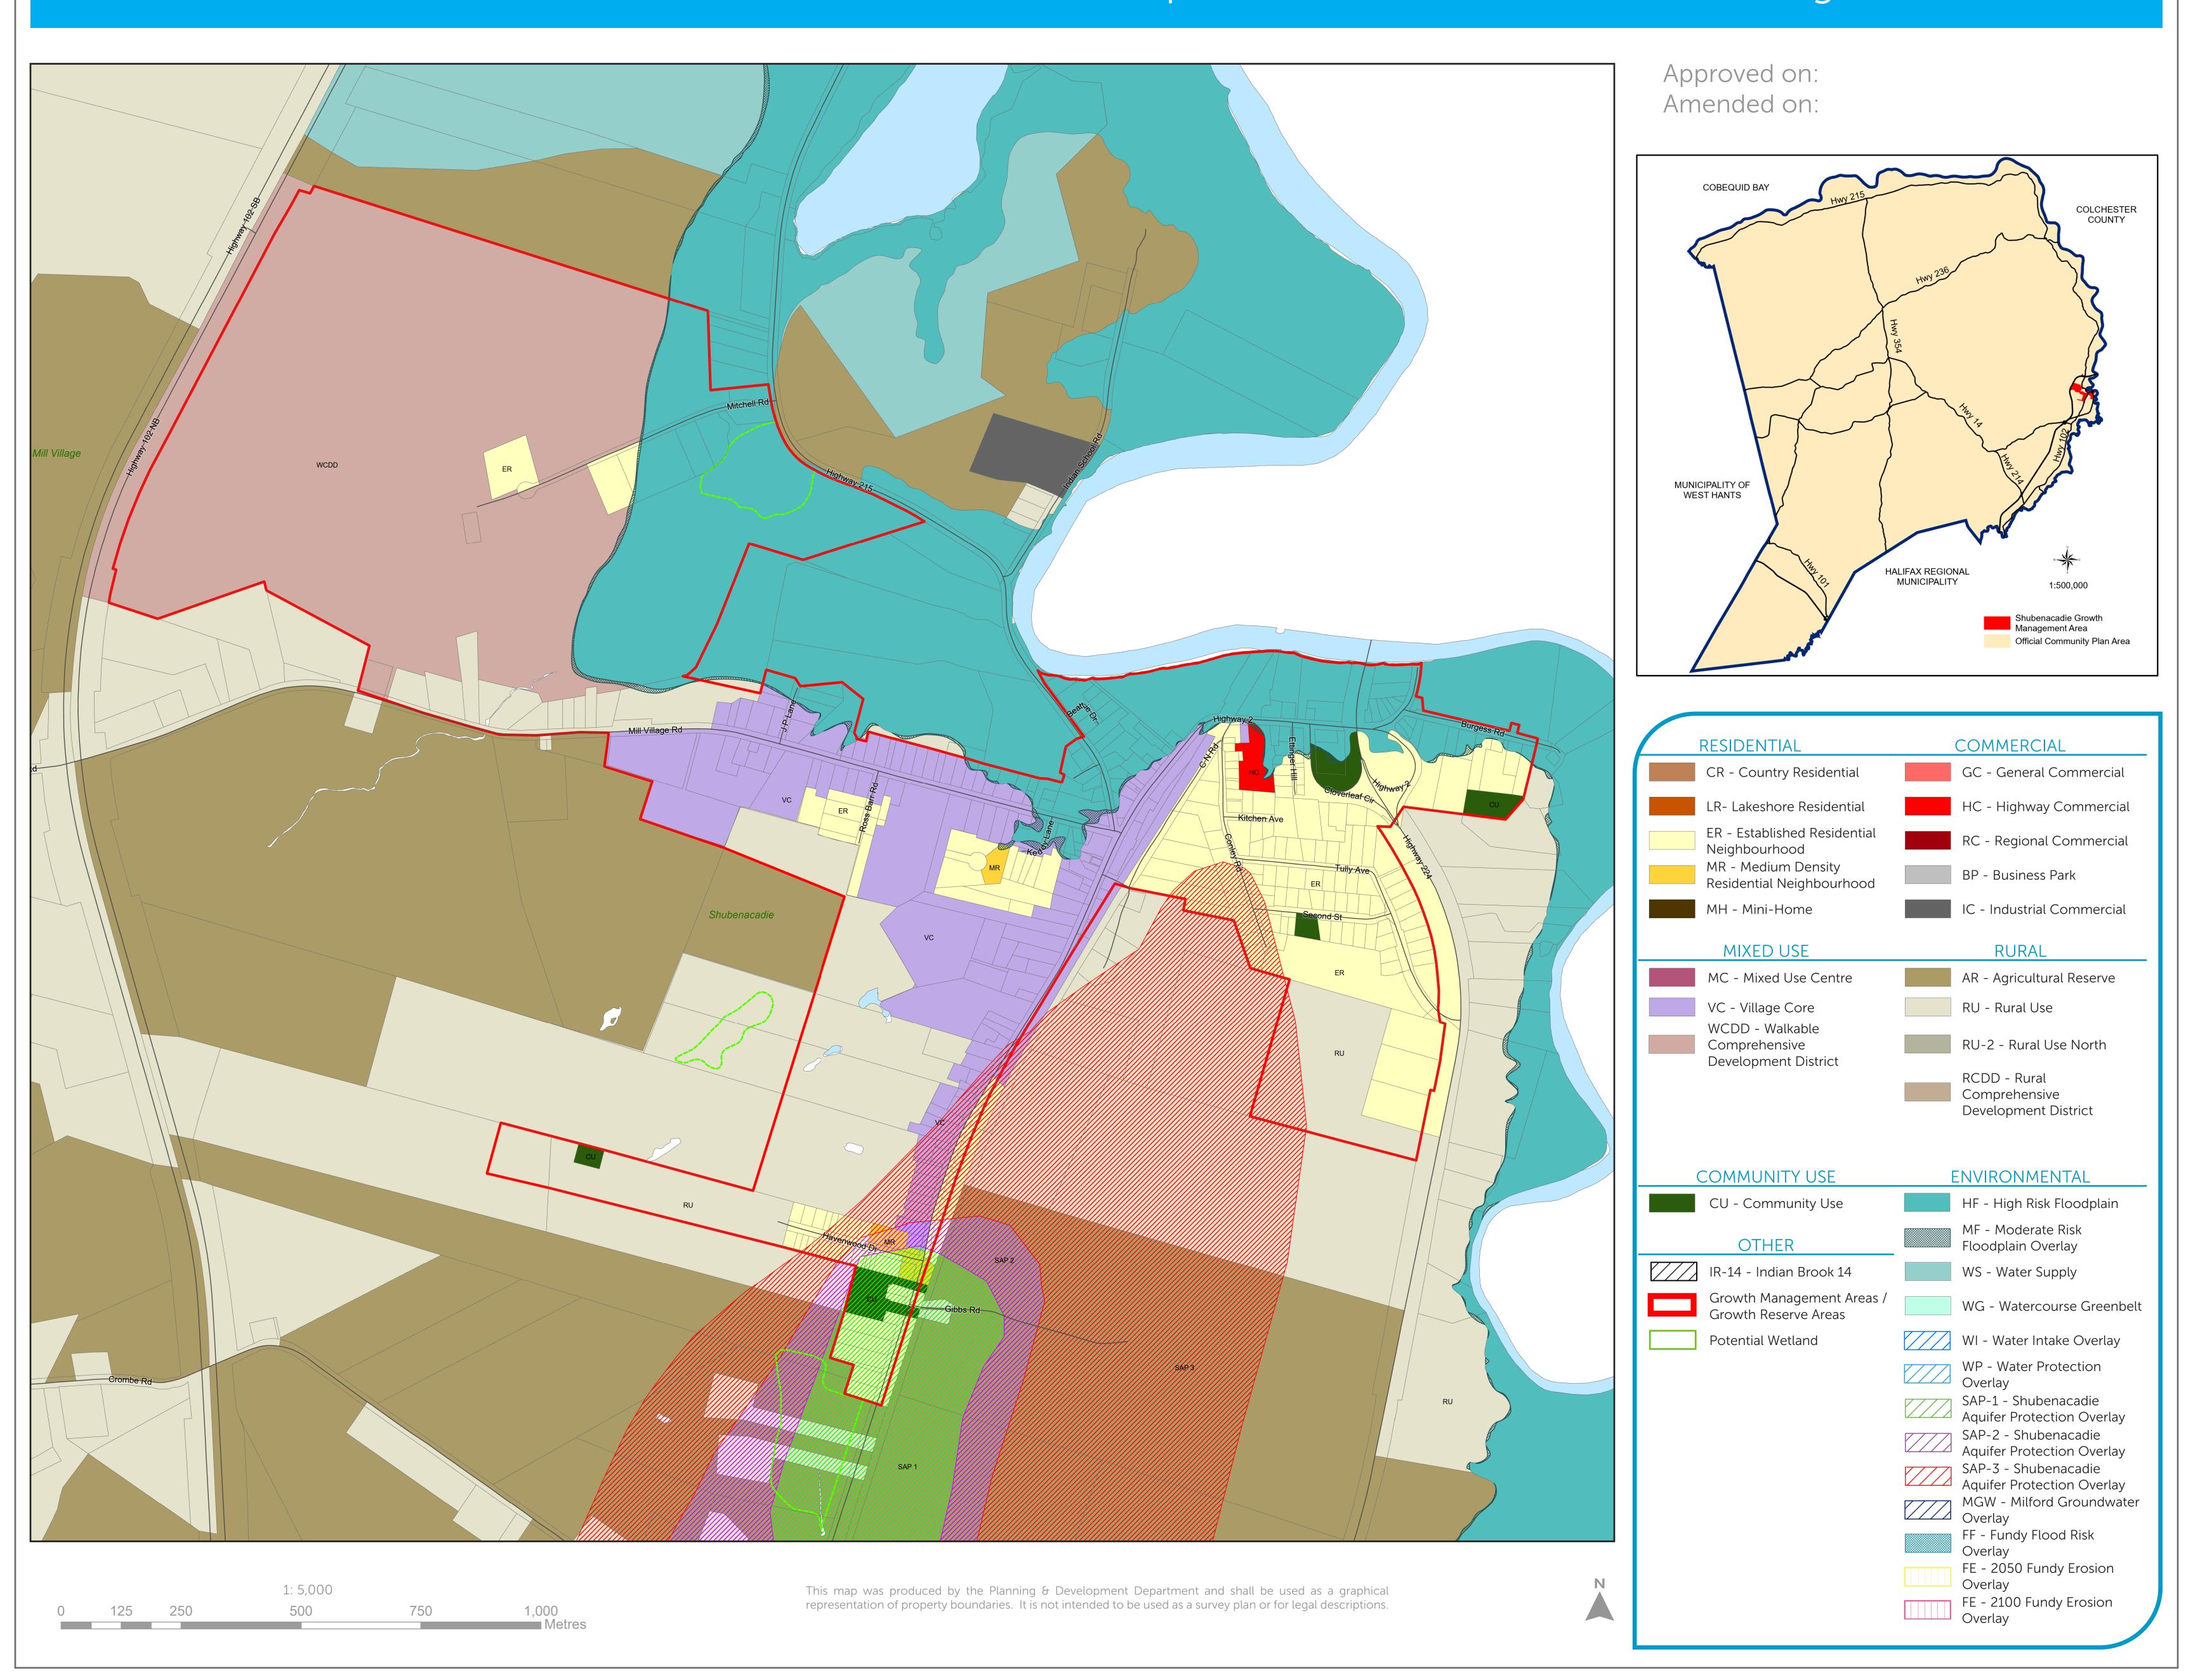

# MUNICIPALITY OF EAST HANTS OFFICIAL COMMUNITY PLAN • APPENDIX C Generalized Future Land Use Map 3 • Shubenacadie Growth Management Area

1: 15,000

800

1,200

400

400 200 0