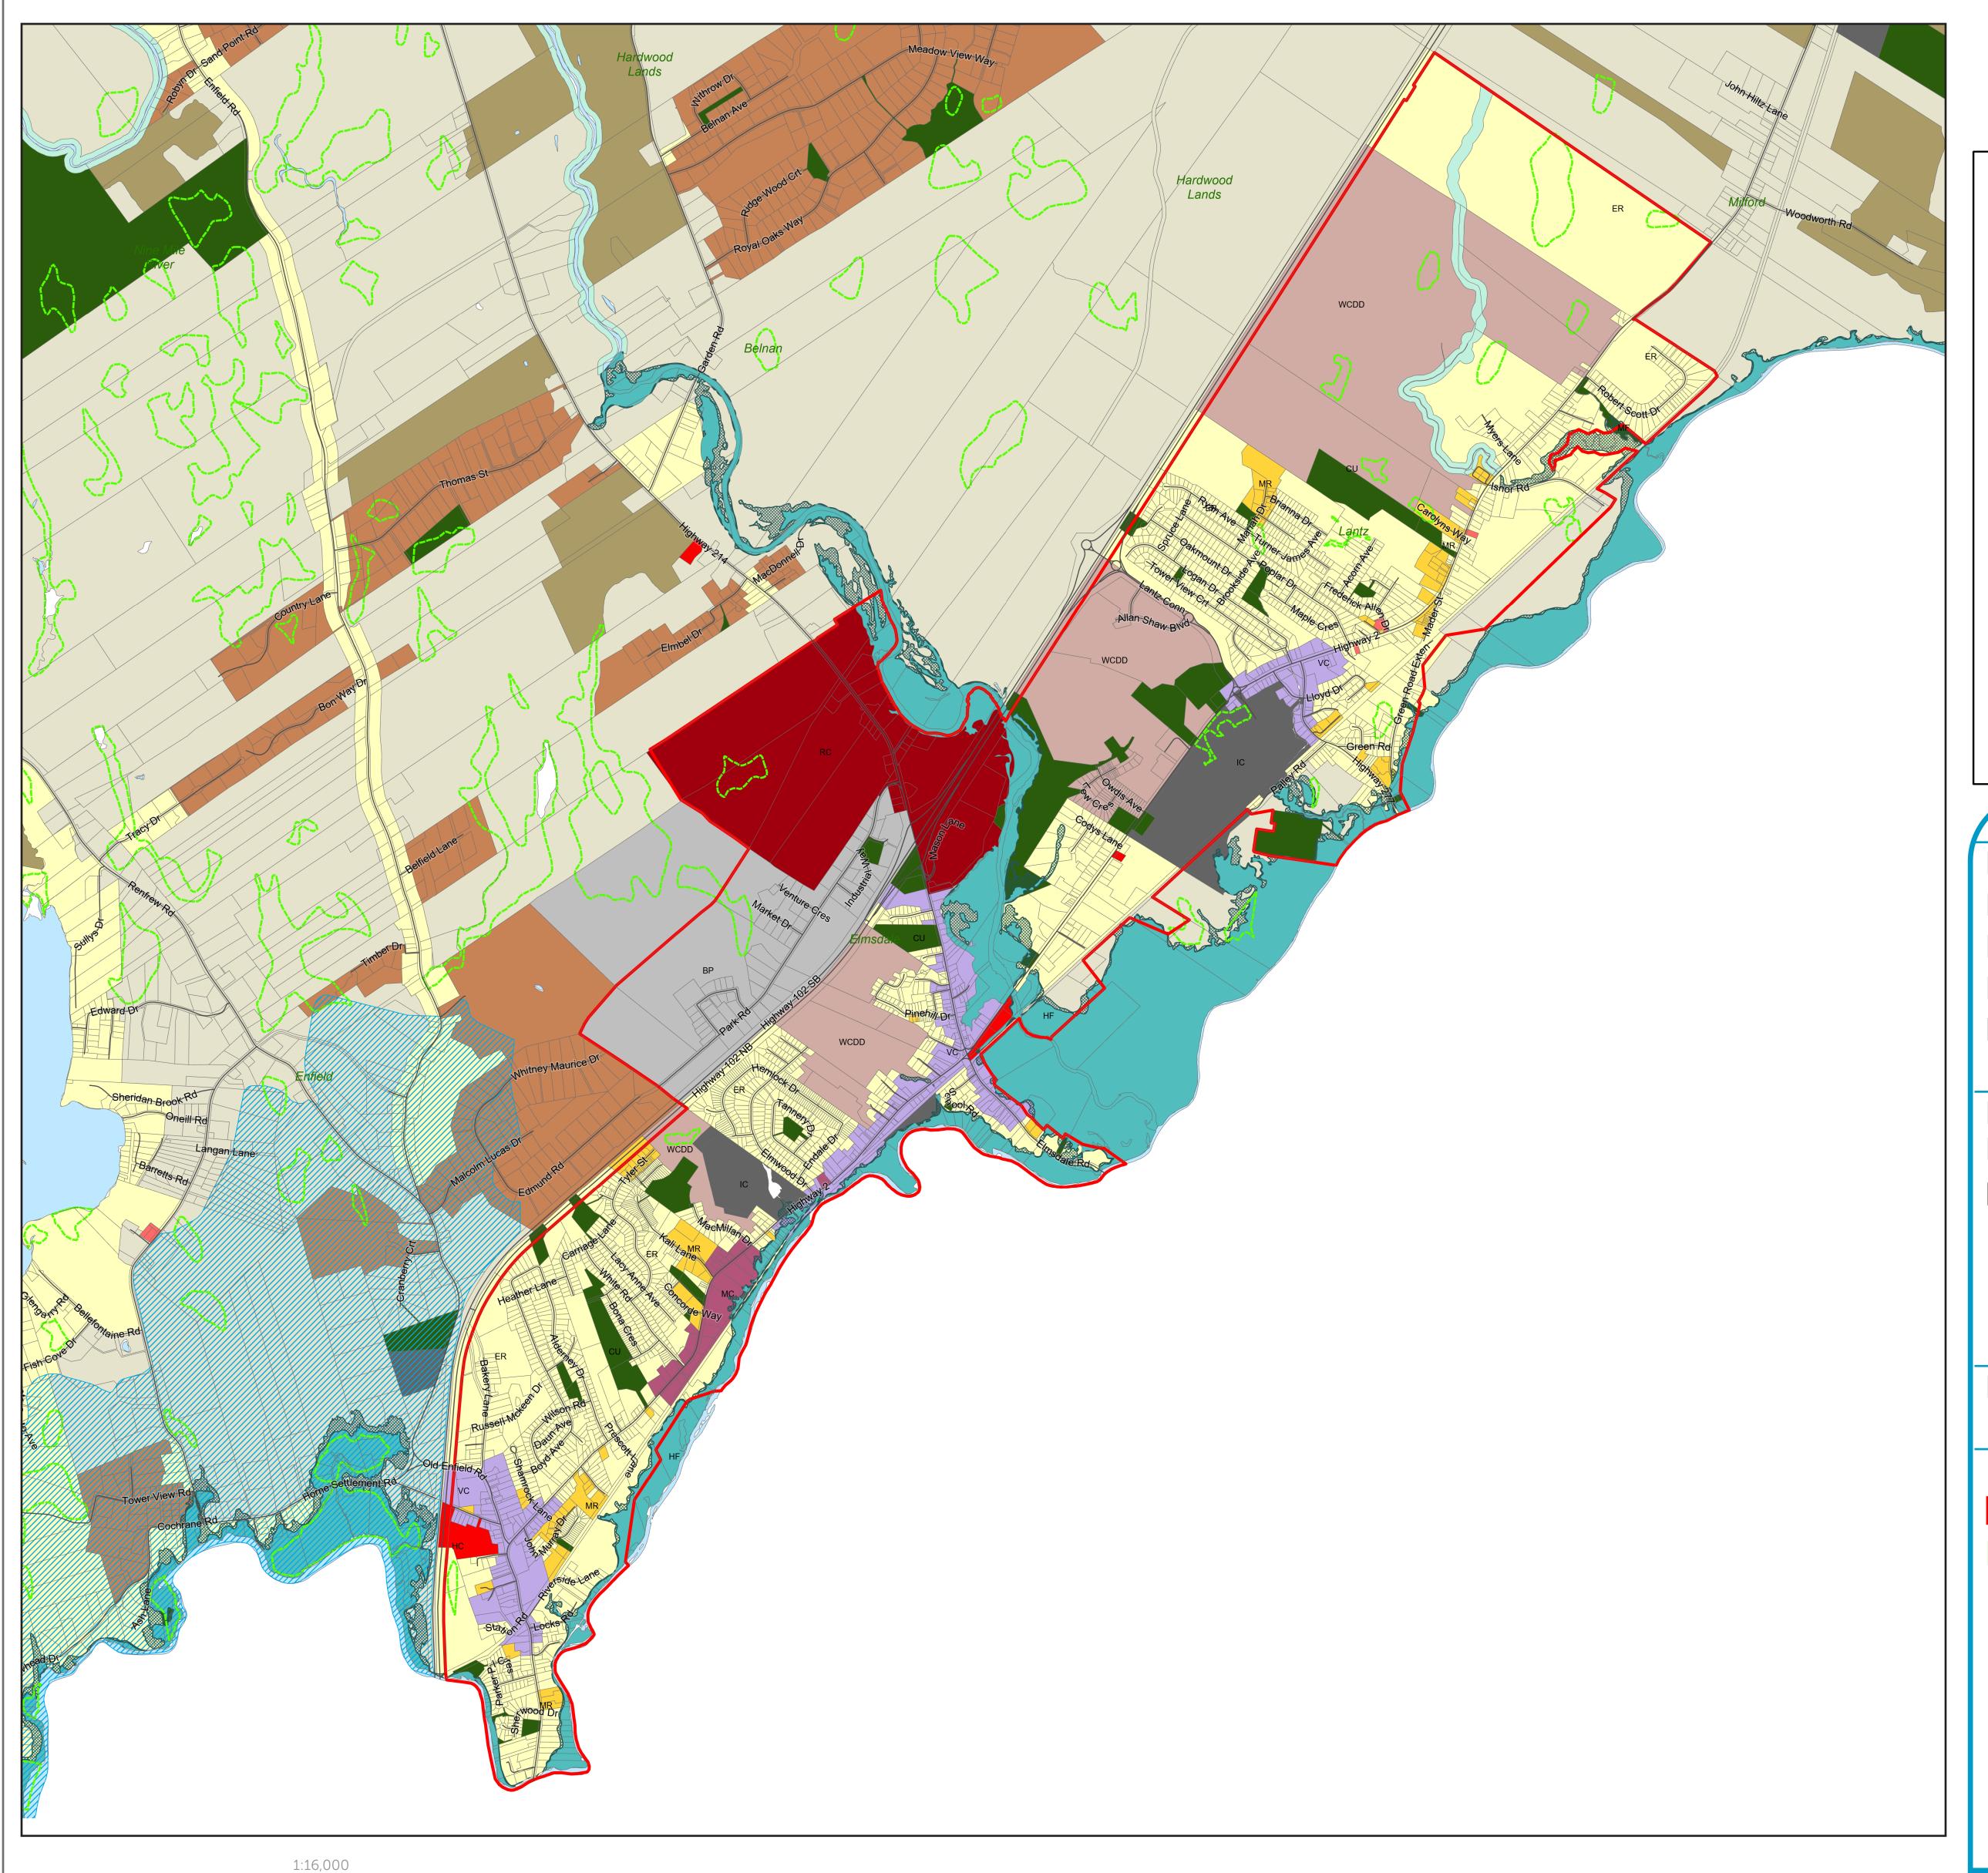

# MUNICIPALITY OF EAST HANTS OFFICIAL COMMUNITY PLAN • APPENDIX C

Generalized Future Land Use Map 1 • South Corridor & Commercial Growth Management Area

Approved on: Amended on:

FE - Fundy Erosion Overlay

550

825

1,100

Metres

0 137.5 275