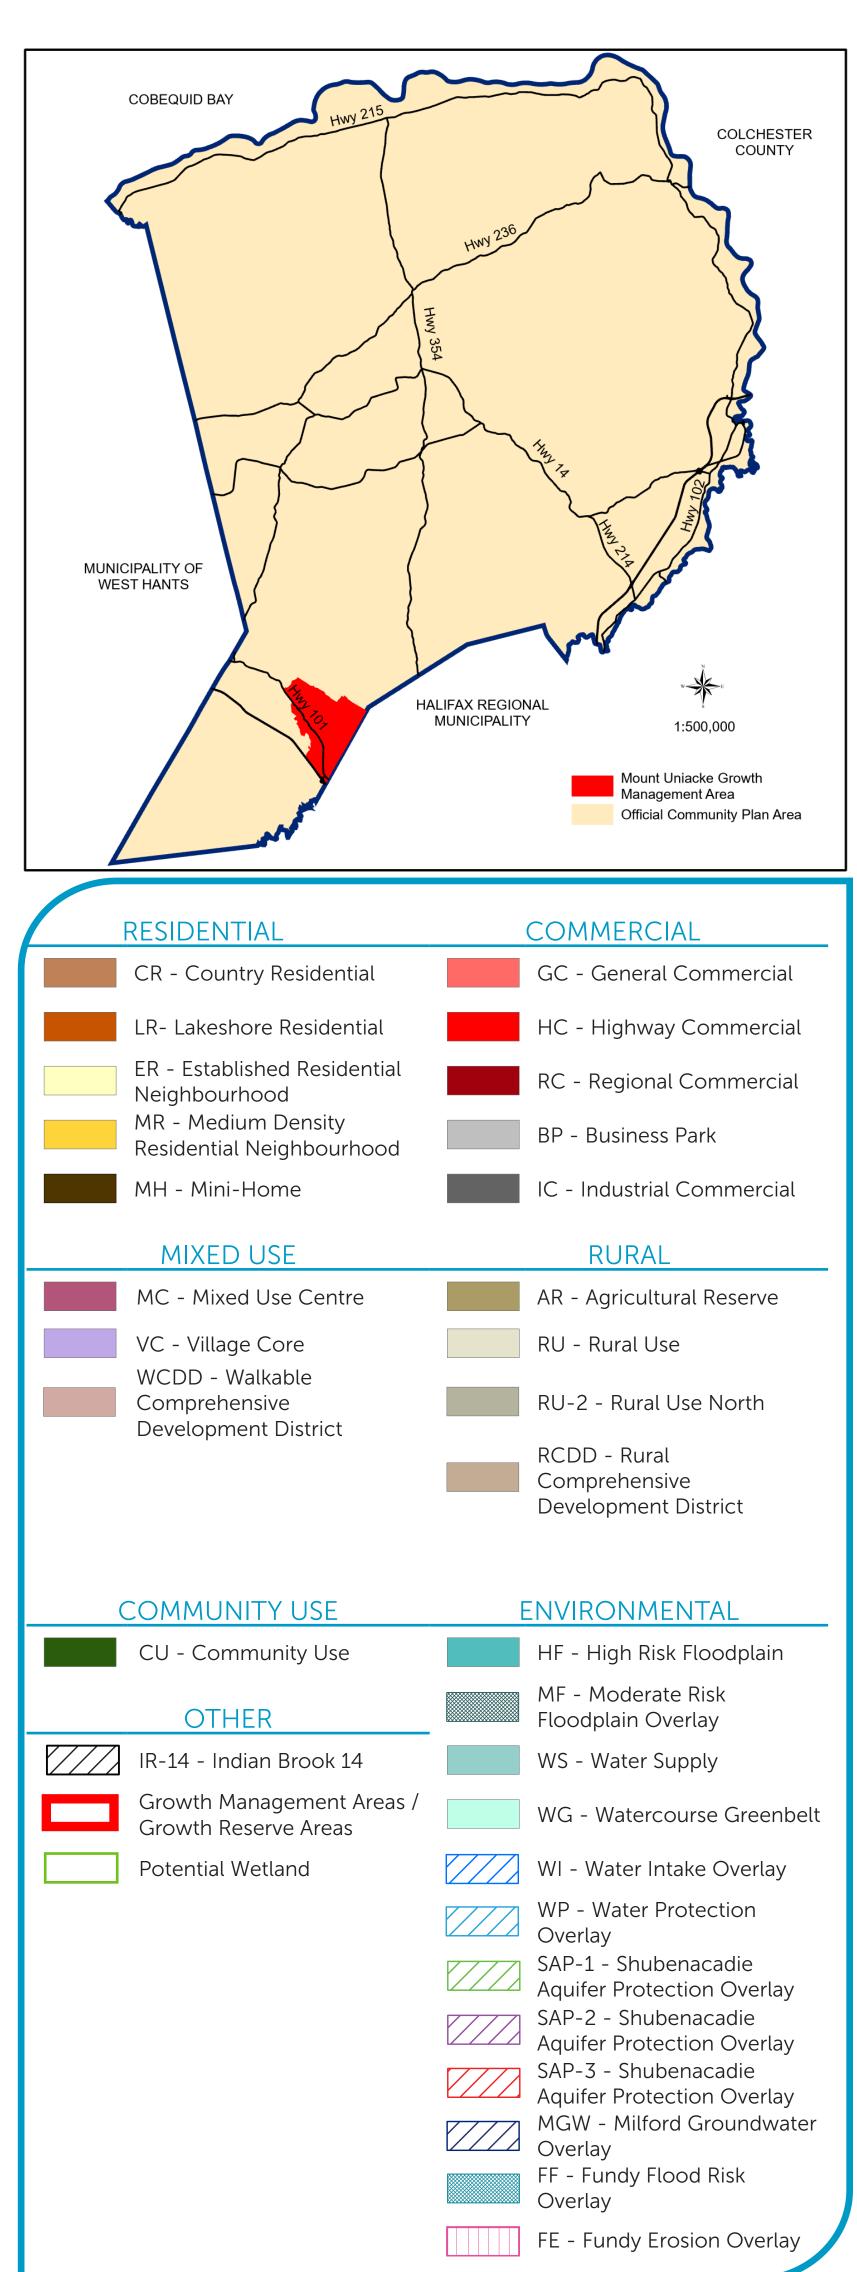

## MUNICIPALITY OF EAST HANTS OFFICIAL COMMUNITY PLAN • APPENDIX C Generalized Future Land Use Map 4 • Mount Uniacke Growth Management Area

Approved on: Amended on: