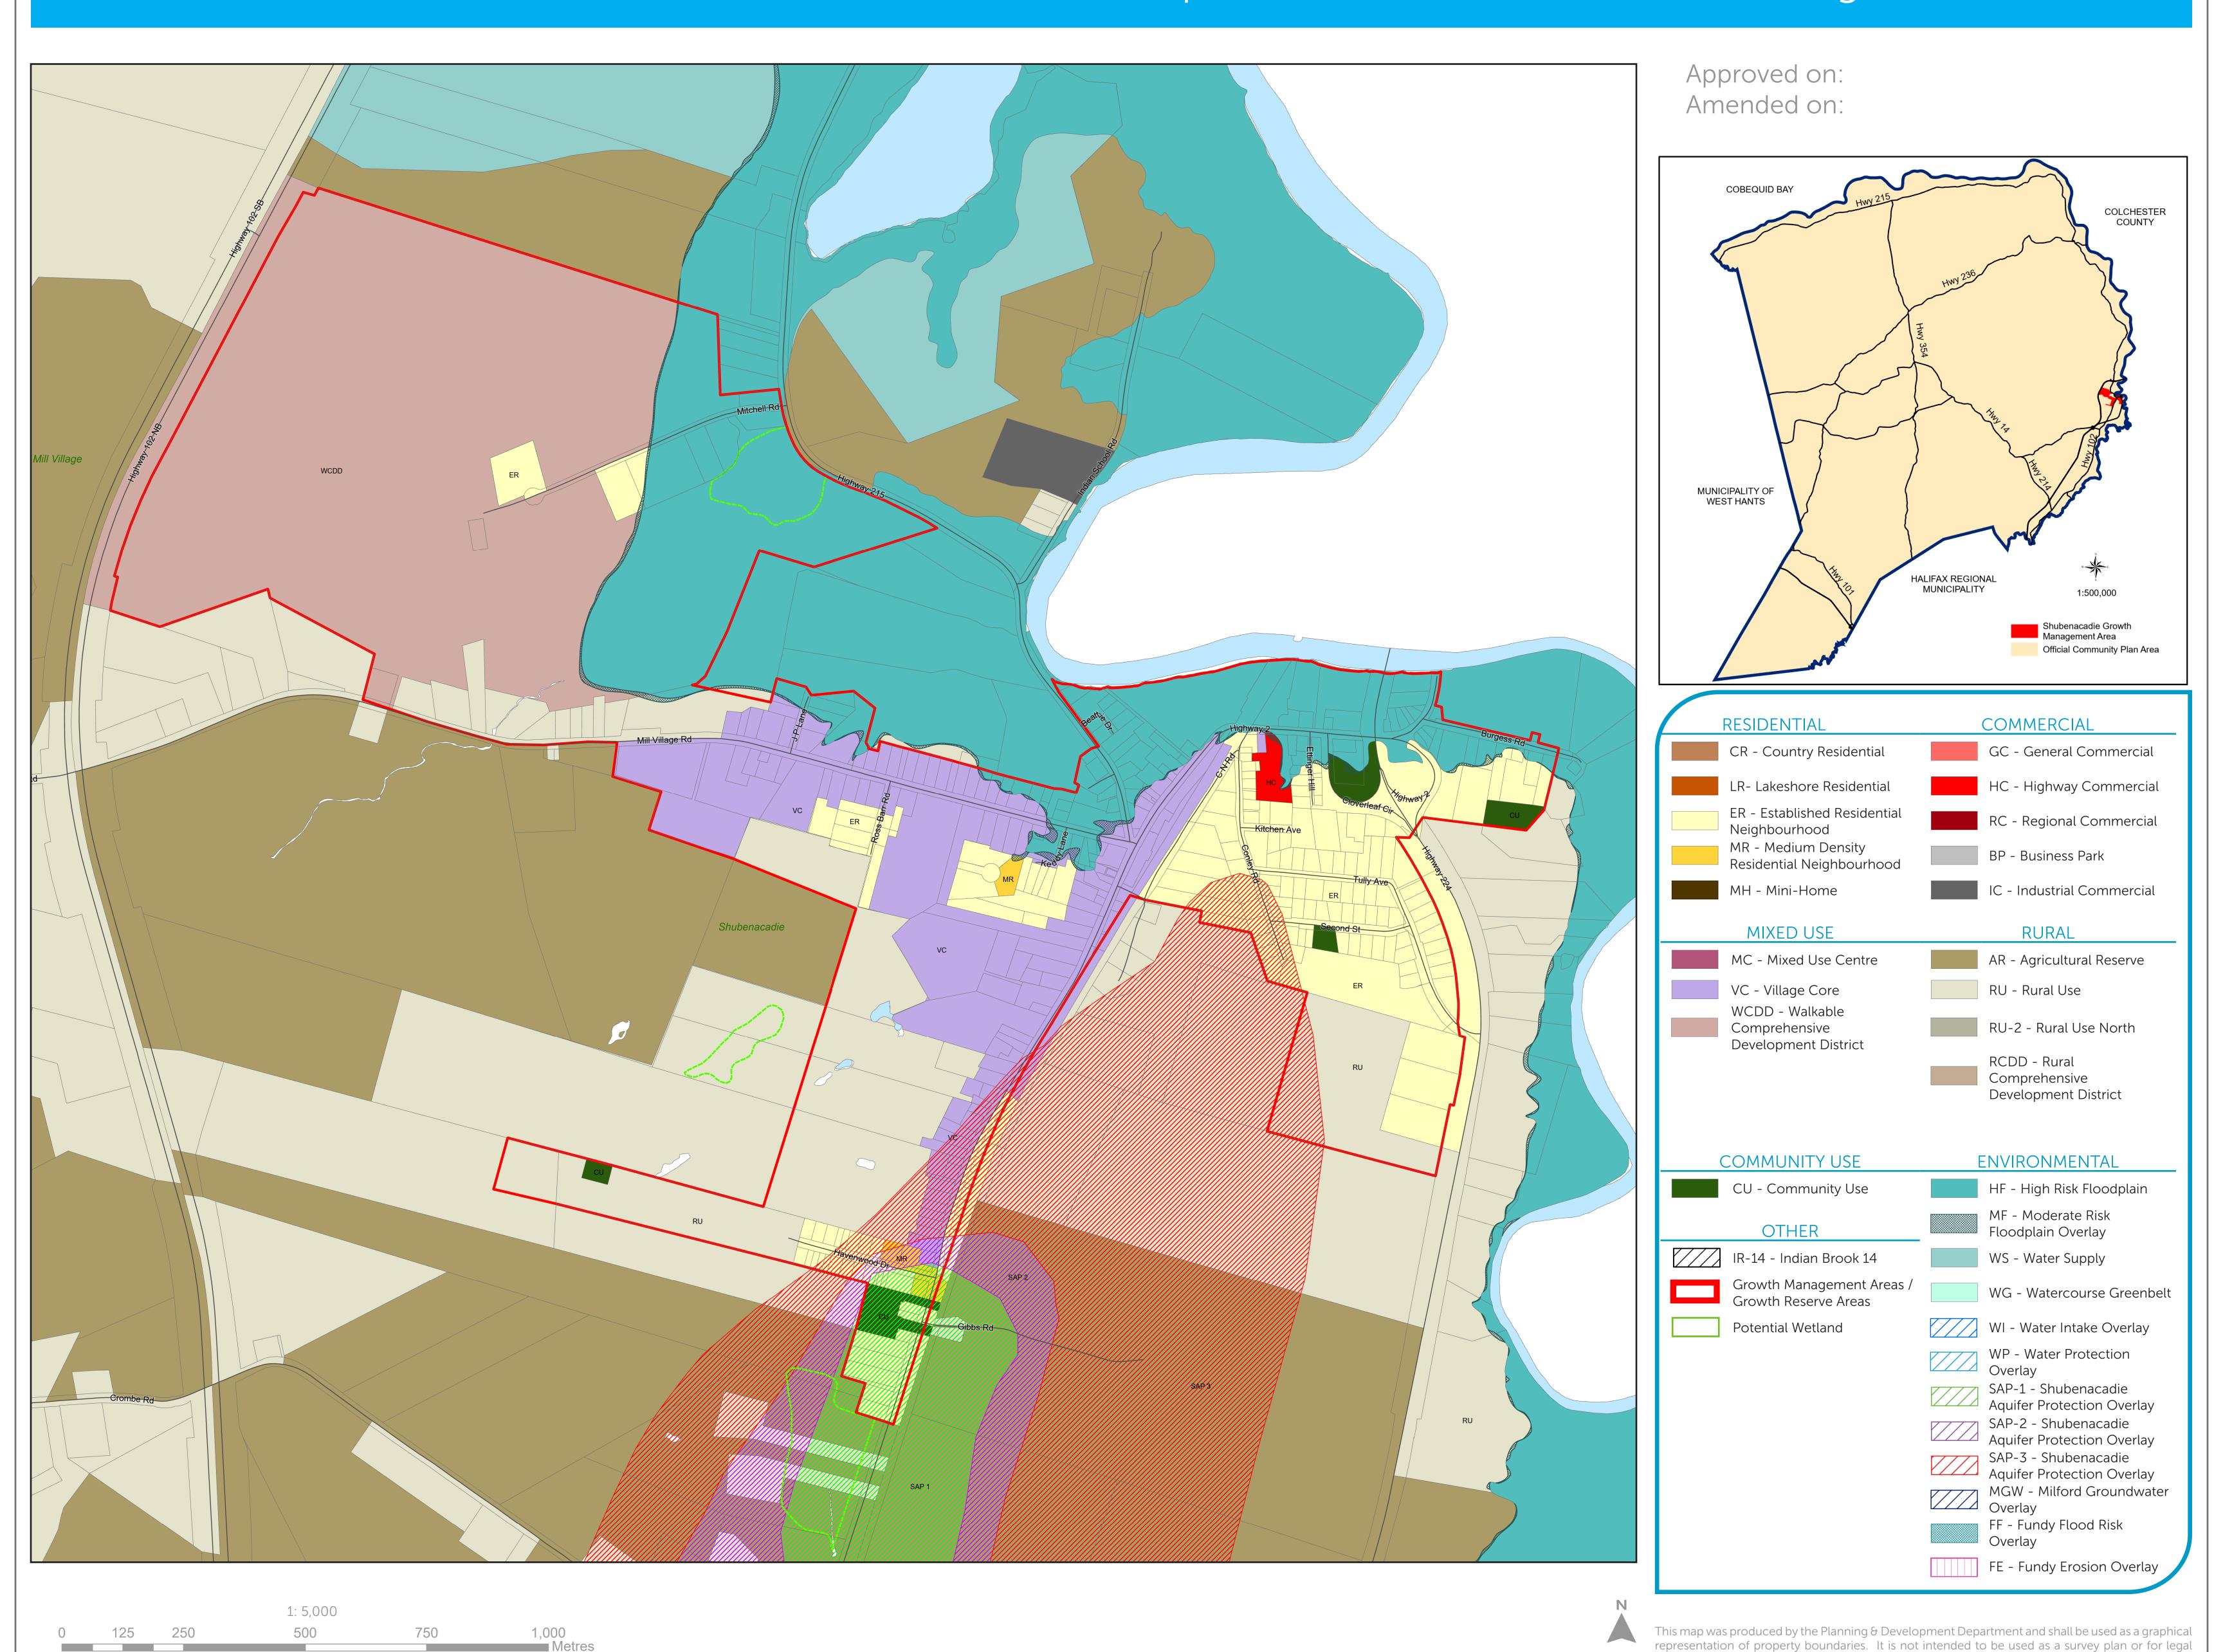

## MUNICIPALITY OF EAST HANTS OFFICIAL COMMUNITY PLAN • APPENDIX C Generalized Future Land Use Map 3 • Shubenacadie Growth Management Area

descriptions.

1: 15,000

400

800

400 200 0