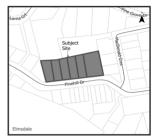

**TAKE NOTICE** that the Planning & Development Department for the Municipality of East Hants has received the following application:

PLN23-002: Rezoning- Elmsdale Mapping amendments to the Land Use Bylaw to rezone six (6) properties from the Established Residential Neighbourhood (R1) Zone to the Two Dwelling Unit Residential (R2) Zone. This is to allow for the development of semi-detached dwellings.