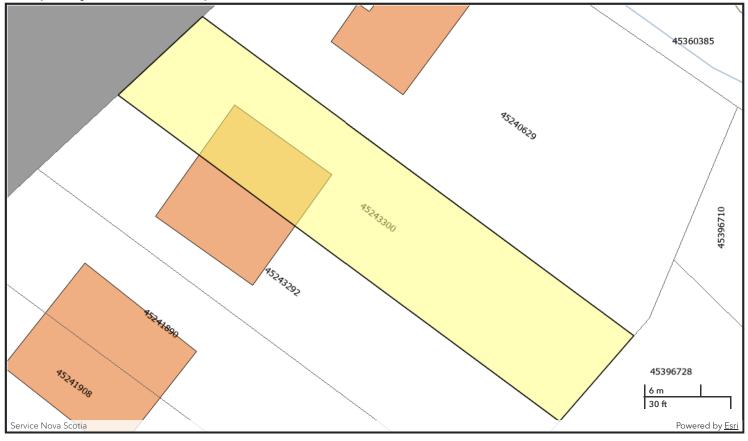

**PID:** 45243300

County: HANTS COUNTY

LR: LAND REGISTRATION

**Address:** 28 B ENDALE DRIVE

ELMSDALE

LOT 146A

Owner: STANLEY CHARLES WOOD

**AAN:** 07867476

**Value:** \$283,700.00 (2024

RESIDENTIAL TAXABLE)

The Provincial mapping is a graphical representation of property boundaries which approximate the size, configuration and location of parcels. Care has been taken to ensure the best possible quality, however, this map is not a land survey and is not intended to be used for legal descriptions or to calculate exact dimensions or area. The Provincial mapping is not conclusive as to the location, boundaries or extent of a parcel [Land Registration Act subsection 21(2)]. THIS IS NOT AN OFFICIAL RECORD.