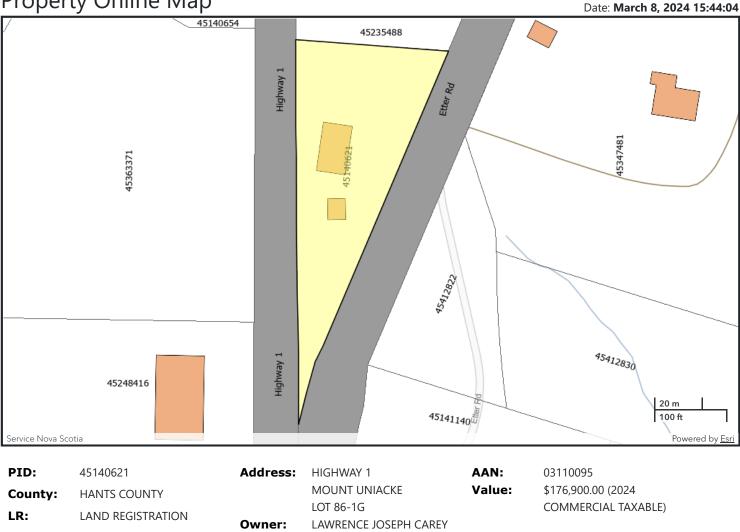

#### AAN# 03110095 SAP# 104686 Assessed to: CAREY LAWRENCE JOSEPH 123 HIGHWAY 1, LOT 86-1G, MOUNT UNIACKE

### Schedule A

Municipality/County: Mount Uniacke

**Registration County: Hants County** 

Designation of Parcel on Plan: Lot 86-1G

Title of Plan: On a plan showing the subdivision of land of Malcolm McClare

Registration Reference of Plan: Plan No. 5351.

The parcel originates with an approved plan of subdivision that has been filed under the Registry Act or registered under the Land Registration Act at the Land Registration Office for the registration district of Halifax as Plan No. 5351.

# Property Online Map

The Provincial mapping is a graphical representation of property boundaries which approximate the size, configuration and location of parcels.Care has been taken to ensure the best possible quality, however, this map is not a land survey and is not intended to be used for legal descriptions or to calculate exact dimensions or area.The Provincial mapping is not conclusive as to the location, boundaries or extent of a parcel [Land Registration Act subsection 21(2)]. THIS IS NOT AN OFFICIAL RECORD.