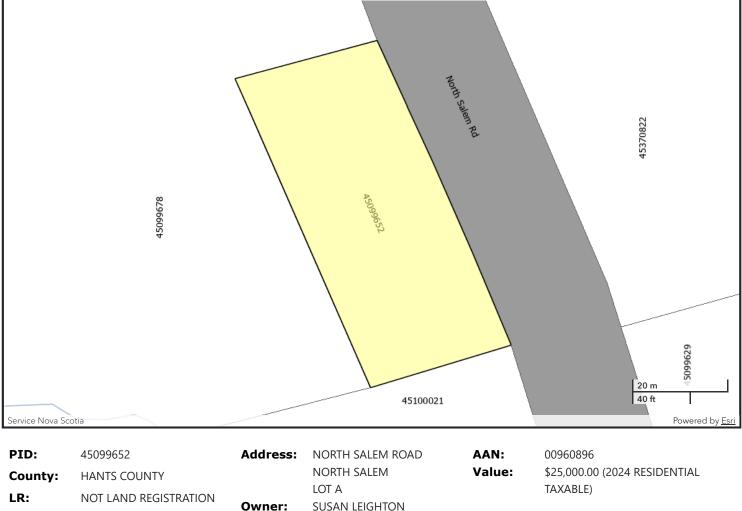

### AAN# 00960896 SAP# 101375 Assessed to: LEIGHTON SUSAN NORTH SALEM ROAD, LOT A, NORTH SALEM

# **Property Online Map**

Date: March 8, 2024 15:42:28

The Provincial mapping is a graphical representation of property boundaries which approximate the size, configuration and location of parcels. Care has been taken to ensure the best possible quality, however, this map is not a land survey and is not intended to be used for legal descriptions or to calculate exact dimensions or area. The Provincial mapping is not conclusive as to the location, boundaries or extent of a parcel [Land Registration Act subsection 21(2)]. THIS IS NOT AN OFFICIAL RECORD.