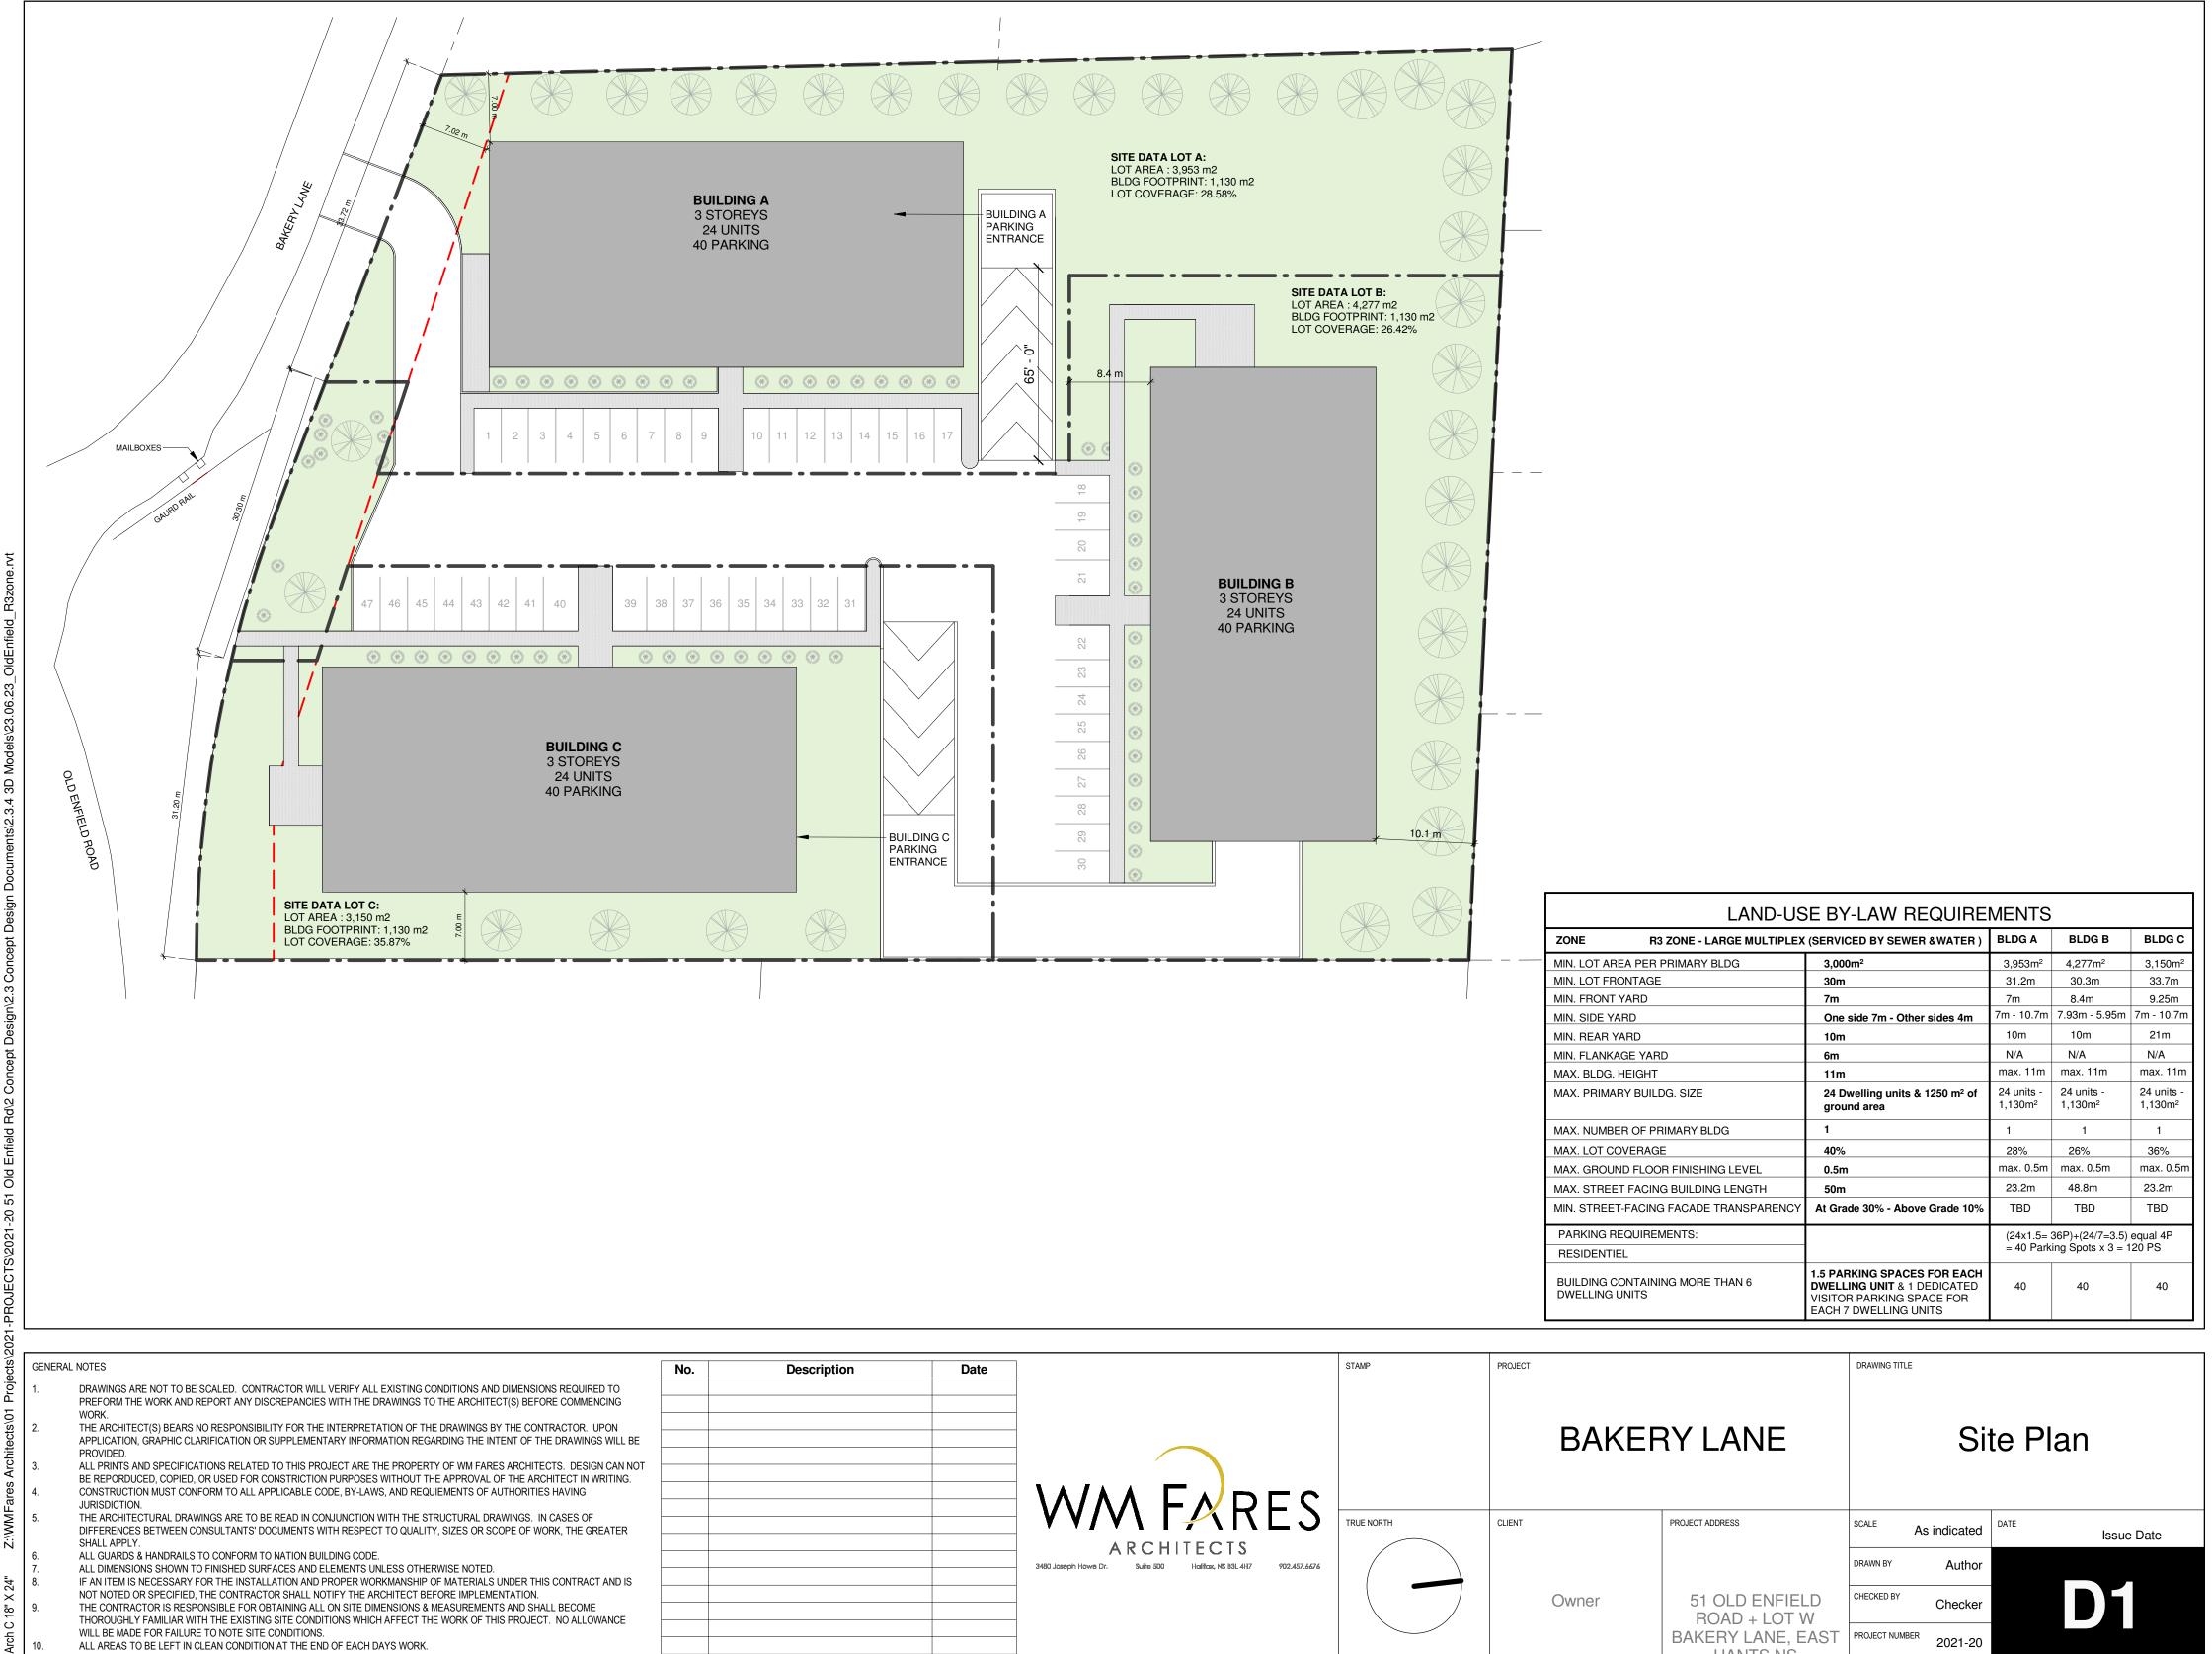

Ę

|                                                             | STAMP      | BAKERY LANE |       |                                                                 | DRAWING TITLE<br>Site Plan |                       |                 |  |  |
|-------------------------------------------------------------|------------|-------------|-------|-----------------------------------------------------------------|----------------------------|-----------------------|-----------------|--|--|
| FIRECTS<br>HITECTS<br>500 Hafricar, NS B3L 4H7 902.457.6676 | TRUE NORTH | CLIENT      |       | PROJECT ADDRESS                                                 | SCALE                      | As indicated          | DATE Issue Date |  |  |
|                                                             |            |             | Owner | 51 OLD ENFIELD<br>ROAD + LOT W<br>BAKERY LANE, EAST<br>HANTS NS | DRAWN BY                   | Author                |                 |  |  |
|                                                             |            |             |       |                                                                 | CHECKED BY                 | Checker               |                 |  |  |
|                                                             |            |             |       |                                                                 | PROJECT NUMBE              | <sup>ER</sup> 2021-20 |                 |  |  |